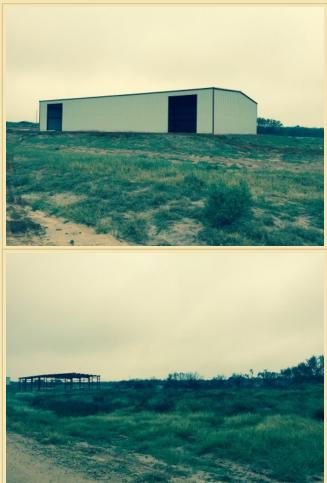

Access from FM 486 4 miles west of Cotulla

Lot #3 - 2.50 acres with unfinished building (7,200 sq ft)

Lot #4 - 2.51 acres

Lot #5 - 2.50 acres with finished building. (7,200 sq ft)

Lot #6 A- 1.00 acre

Lot #6 B- 1.5 acres (Sold)

Lot #7 - 2.50 acres (Sold)

Surrounding businesses include Chesapeake and Pinergy.

\$399,999.00 Building on 2.50 Acres \$499,000.00 Building of 5.00 Acres Additional land available for \$33,000. per acre raw land with purchase of building.