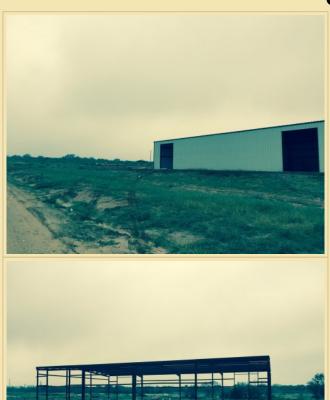

Access from FM 486 4 miles west of Cotulla

Lot #3 - 2.50 acres with unfinished building (7,200 sq ft)

Lot #4 - 2.51 acres

Lot #5 - 2.50 acres with finished building. (7,200 sq ft)

Lot #6 A- 1.00 acre

Lot #6 B- 1.5 acres (Sold)

Lot #7 - 2.50 acres (Sold)

Surrounding businesses include Chesapeake and Pinergy.

\$399,999.00 Building on 2.50 Acres \$499,000.00 Building of 5.00 Acres Additional land available for \$33,000. per acre raw land with purchase of building.