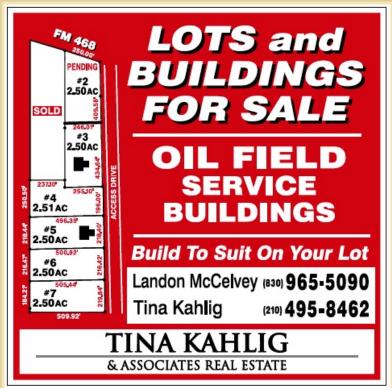

## **Facts**

**Acreage** 1.00 or 2.5 or 5 Ac

**County** La Salle **State** Texas

**Listing Price** Starting at \$45,000.00

Listing #

Five commercial lots available in fast growing area of Cotulla, TX. Lots are a min. of 2.5 acres and can be combined for more acreage. Two lots have existing structures on the property which can be finished out on the interior by Buyer or Seller can price out the finish out. One is a completed building (call for price to finish out interior) with water and electricity, the other in progress (call for finish out pricing). Water and electricity are on the lots with the buildings.

Access from FM 486 4 miles west of Cotulla

Lot #3 - 2.50 acres with unfinished building (7,200 sq ft)

Lot #4 - 2.51 acres

Lot #5 - 2.50 acres with finished building. (7,200 sq ft)

Lot #6 A- 1.00 acre

Lot #6 B- 1.5 acres (Sold)

Lot #7 - 2.50 acres (Sold)

Surrounding businesses include Chesapeake and Pinergy.

\$399,999.00 Building on 2.50 Acres \$499,000.00 Building of 5.00 Acres Additional land available for \$33,000. per acre raw land with purchase of building.