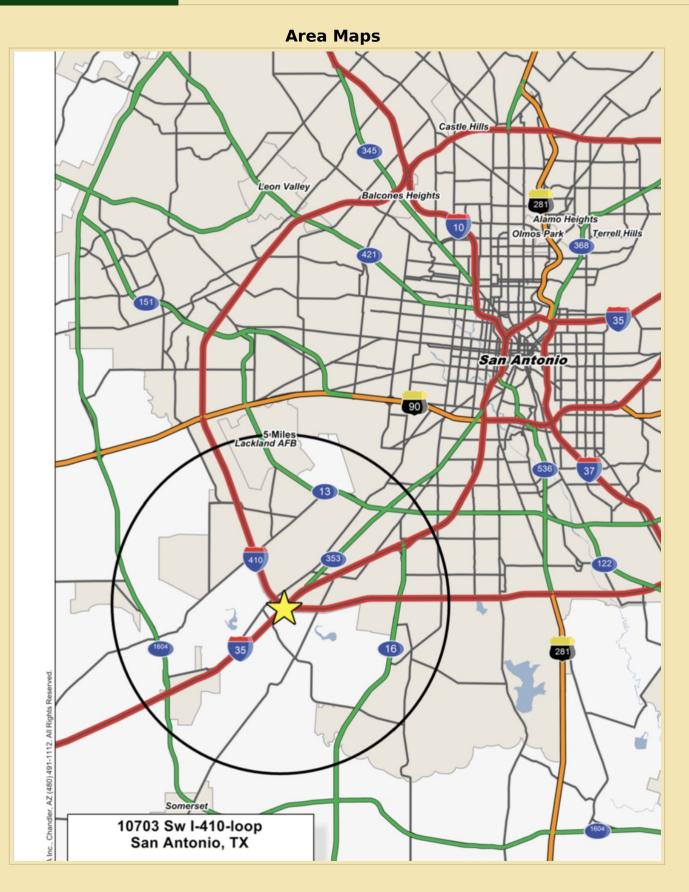

#### 1-30 Acres Commercial Development at 410 and IH KA G & Associates REAL ESTATE

Bexar, Texas

**Area Maps** 

1-30 Acres Commercial Development at 410 and IH ΝΑ ΚΑΗΙ IG & Associates REAL ESTATE

**Bexar, Texas** 