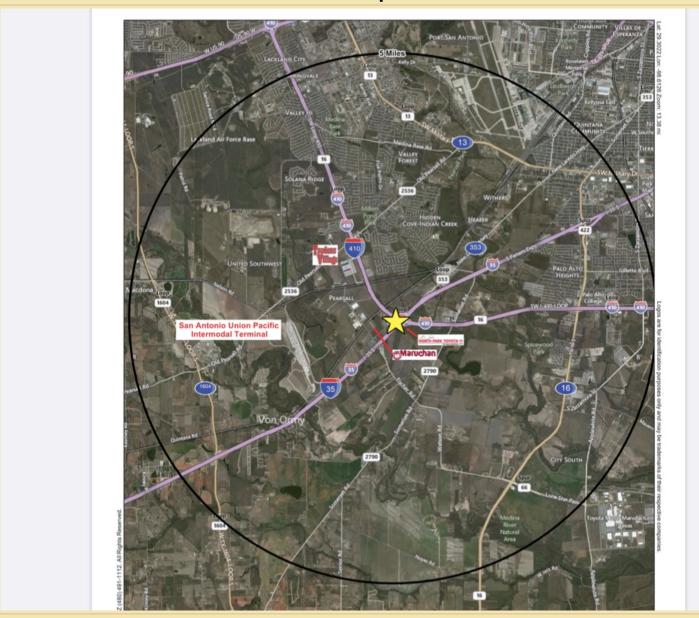

1-30 acres commercial development available in Bexar county at Loop 410 and Interstate 35. Surrounds the North Park Toyota dealership, recent recipients of the Toyota Presidents Award for Volume Sales and Service for customer satisfaction, awarded to only 12 elite dealers in the nation and the only Texas dealer to receive this award.

Fast growing community with lots of traffic, also located near the new state of the art Maruchan factory, FAMSA Inc., Schlumberger, Union Pacific Intermodal, Freeport Business Center, Bates Container, Loves Truck Stop and many more large businesses.