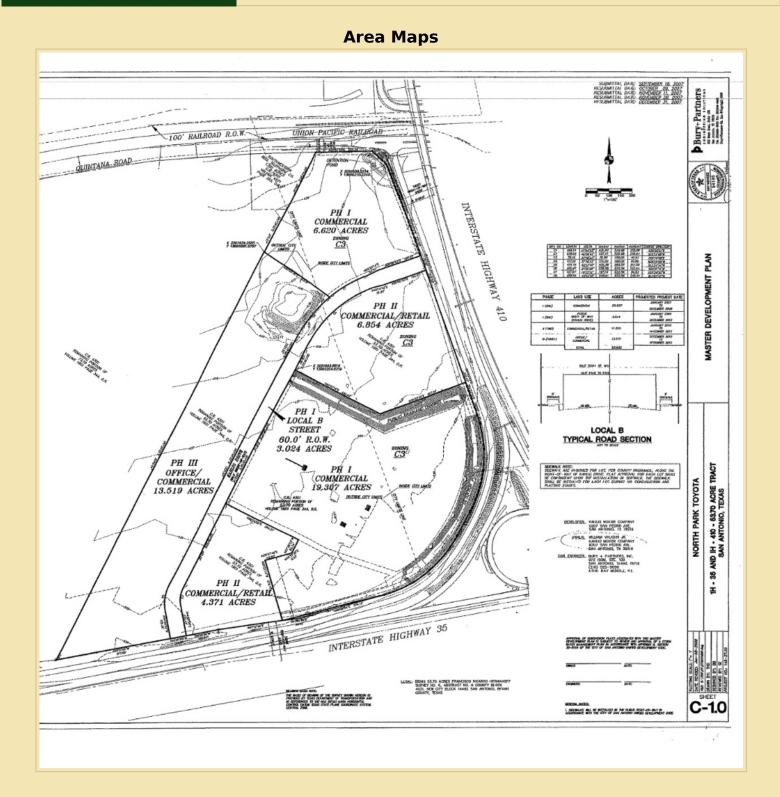

1-30 acres commercial development available in Bexar county at Loop 410 and Interstate 35. Surrounds the North Park Toyota dealership, recent recipients of the Toyota Presidents Award for Volume Sales and Service for customer satisfaction, awarded to only 12 elite dealers in the nation and the only Texas dealer to receive this award.

#### 1-30 Acres Commercial Development at 410 and IH KA G & Associates REAL ESTATE

Bexar, Texas

**Area Maps** 

1-30 Acres Commercial Development at 410 and IH ΝΑ ΚΑΗΙ IG & Associates REAL ESTATE

**Bexar, Texas** 