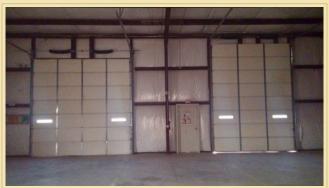

#### FOR SALE OR LEASE

- \* 4 +- miles west of Cotulla, Tx on paved highway FM 468
- \* Building is equipped with a wash bay, paved entrance and 4 overhead doors.
- \* Property located in the rear of the building is fenced with 6 Ft high chain link fence with three (3) strands barbed wire perimeter security fencing.
- \* Property has a private water well, and supplied by three-phase electric power.