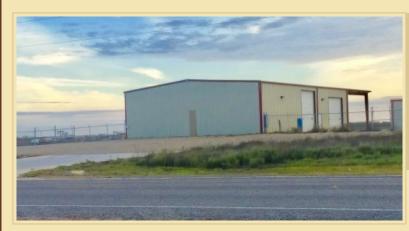

#### **Facts**

Acreage 5.00
County LaSalle
State Texas

Listing Price

850,000.00

Listing #

South Texas Eagle Ford Shale 7,500 Sq Ft Commercial building on 5 +- Acres

Up to 40 Acres adjacent property for sale

#### FOR SALE OR LEASE

- \* 4 +- miles west of Cotulla, Tx on paved highway FM 468
- \* Building is equipped with a wash bay, paved entrance and 4 overhead doors.
- \* Property located in the rear of the building is fenced with 6 Ft high chain link fence with three (3) strands barbed wire perimeter security fencing.
- \* Property has a private water well, and supplied by three-phase electric power.