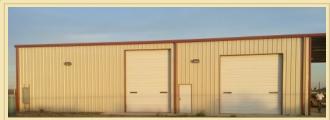

#### FOR SALE OR LEASE

- \* 4 +- miles west of Cotulla, Tx on paved highway FM 468
- \* Building is equipped with a wash bay, paved entrance and 4 overhead doors.
- \* Property located in the rear of the building is fenced with 6 Ft high chain link fence with three (3) strands barbed wire perimeter security fencing.
- \* Property has a private water well, and supplied by three-phase electric power.