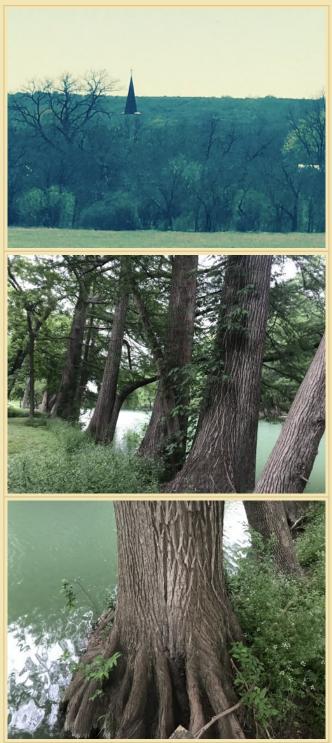

Majestic Cypress trees line the 1,000 + feet of the Medina River frontage of the 22 + Acres near Castroville, Medina County Texas.

The property is the first parcel of land outside the city limits of Castroville and maintains an agricultural tax exemption. Should new owner change the current use of the land they will be responsible for any roll back taxes that may be due.

The view of the church steeple from the property is amazing. The majority of the land is planted in coastal bermuda and is currently farmed for hay.

The huge oak trees present in the field are great locations for building.