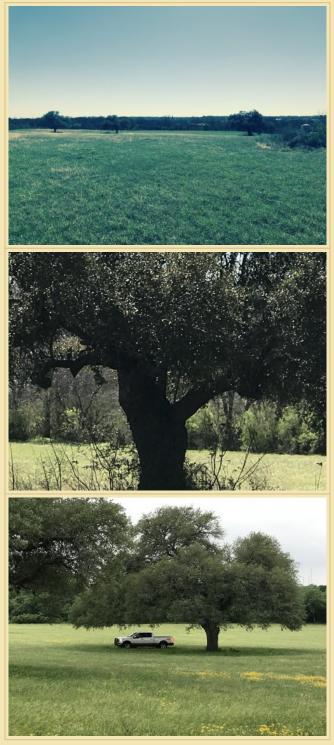

The view of the church steeple from the property is amazing. The majority of the land is planted in coastal bermuda and is currently farmed for hay.

The huge oak trees present in the field are great locations for building.