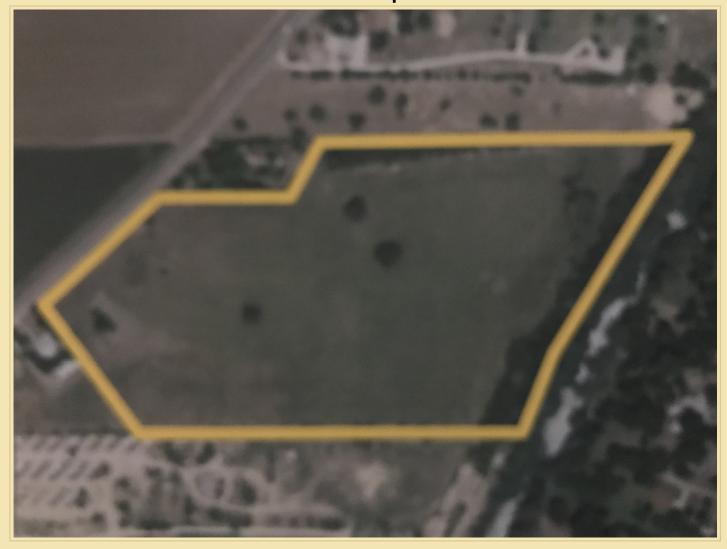

ina River frontage of the 22 + Acres near Castroville, Medina County Texas.

The property is the first parcel of land outside the city limits of Castroville and maintains an agricultural tax exemption. Should new owner change the current use of the land they will be responsible for any roll back taxes that may be due.

The view of the church steeple from the property is amazing. The majority of the land is planted in coastal bermuda and is currently farmed for hay.

The huge oak trees present in the field are great locations for building.

There is electricity and a water well on the property.

Price: \$1,400,000.00

Owner/ Broker Tina Kahlig 210-495-8462

Medina, Texas

### Gallery





Medina, Texas

### Gallery







Medina, Texas

### Gallery







Medina, Texas

#### **Area Maps**



# TINA KAHLIG & Associates REAL ESTATE

## **SOLD 22+-Acres Medina River Castroville, Texas**

Medina, Texas

#### **Area Maps**