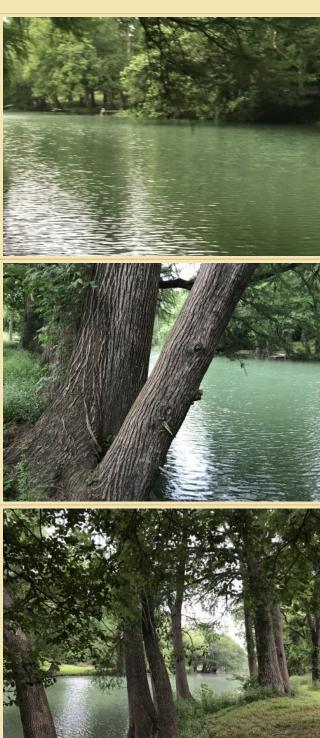

Majestic Cypress trees line the 1,000 + feet of the Medina River frontage of the 22 + Acres near Castroville, Medina County Texas.

The property is the first parcel of land outside the city limits of Castroville and maintains an agricultural tax exemption. Should new owner change the current use of the land they will be responsible for any roll back taxes that may be due.