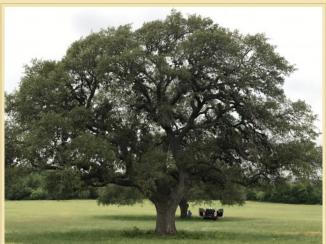

The view of the church steeple from the property is amazing. The majority of the land is planted in coastal bermuda and is currently farmed for hay.

The huge oak trees present in the field are great locations for building.