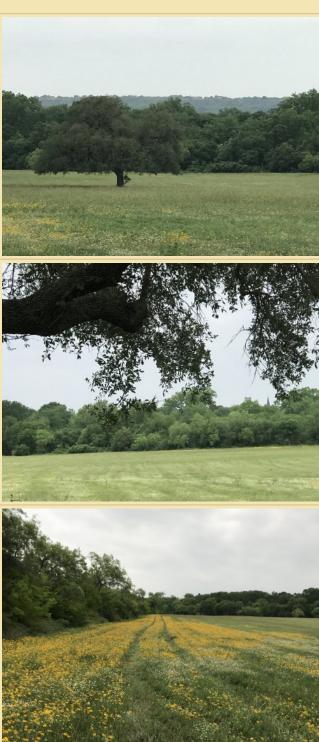

The view of the church steeple from the property is amazing. The majority of the land is planted in coastal bermuda and is currently farmed for hay.

The huge oak trees present in the field are great locations for building.