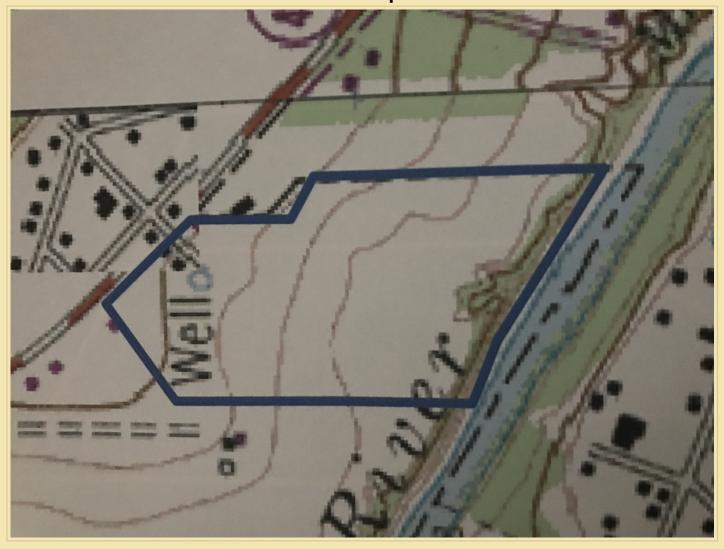

ty limits of Castroville and maintains an agricultural tax exemption. Should new owner change the current use of the land they will be responsible for any roll back taxes that may be due.

The view of the church steeple from the property is amazing. The majority of the land is planted in coastal bermuda and is currently farmed for hay.

The huge oak trees present in the field are great locations for building.

There is electricity and a water well on the property.

Price: \$1,400,000.00

Owner/ Broker Tina Kahlig 210-495-8462

Medina, Texas

### Gallery





Medina, Texas

### Gallery







Medina, Texas

### Gallery







Medina, Texas

#### **Area Maps**



# TINA KAHLIG & Associates REAL ESTATE

## **SOLD 22+-Acres Medina River Castroville, Texas**

Medina, Texas

#### **Area Maps**