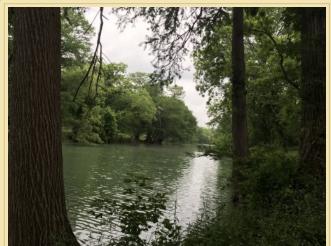

Majestic Cypress trees line the 1,000 + feet of the Medina River frontage of the 22 + Acres near Castroville, Medina County Texas.

The property is the first parcel of land outside the city limits of Castroville and maintains an agricultural tax exemption. Should new owner change the current use of the land they will be responsible for any roll back taxes that may be due.