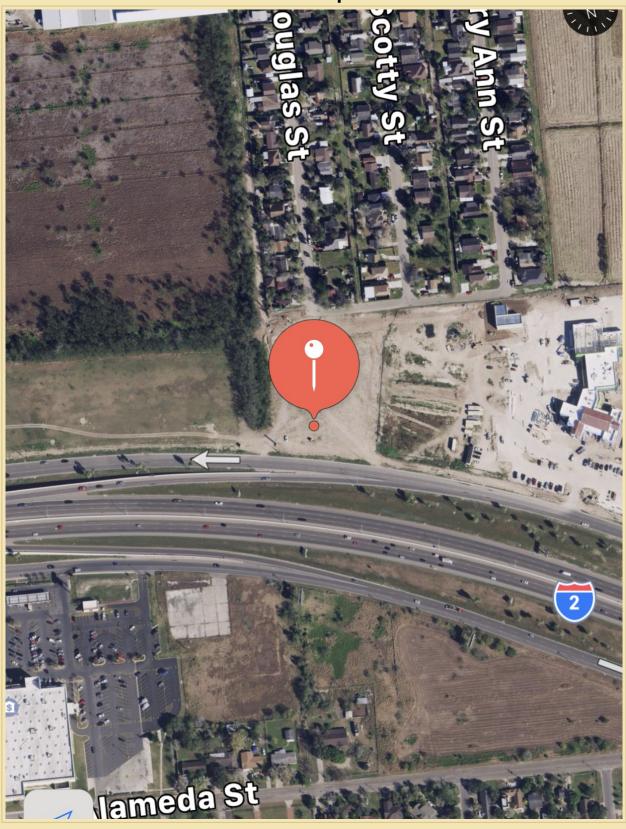

#### **Facts**

Acreage 4 +-Acres
County Hidalgo
State Texas

**Listing Price** Call for price

Listing #

4 .00 +- Acres fronting on US 83 / IH 2 Expressway east of Veterans Blvd.

LOCATION! LOCATION! One of the best in the Rio Grande Valley

contiguous to the NORTH PARK LEXUS of San Juan.

What a great opportunity to own the property adjoining one of the

greatest luxury brands in the auto industry. Texas National Bank owns the land to the west. HEB Grocery is across the Expressway. The property has great access with an exit ramp from US Expressway 83 just before the property.

### **Area Maps**

Hidalgo, Texas

### **Area Maps**