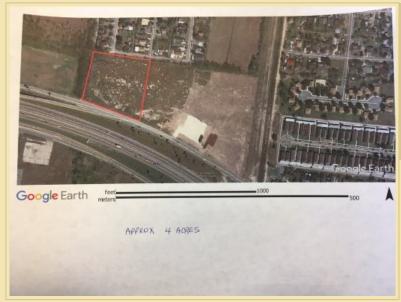

#### **Facts**

Acreage 4 +-Acres
County Hidalgo
State Texas

**Listing Price** Call for price

Listing #

4 .00 +- Acres fronting on US 83 / IH 2 Expressway east of Veterans Blvd.

LOCATION! LOCATION! One of the best in the Rio Grande Valley

contiguous to the NORTH PARK LEXUS of San Juan.

What a great opportunity to own the property adjoining one of the

greatest luxury brands in the auto industry. Texas National Bank owns the land to the west. HEB Grocery is across the Expressway. The property has great access with an exit ramp from US Expressway 83 just before the property.