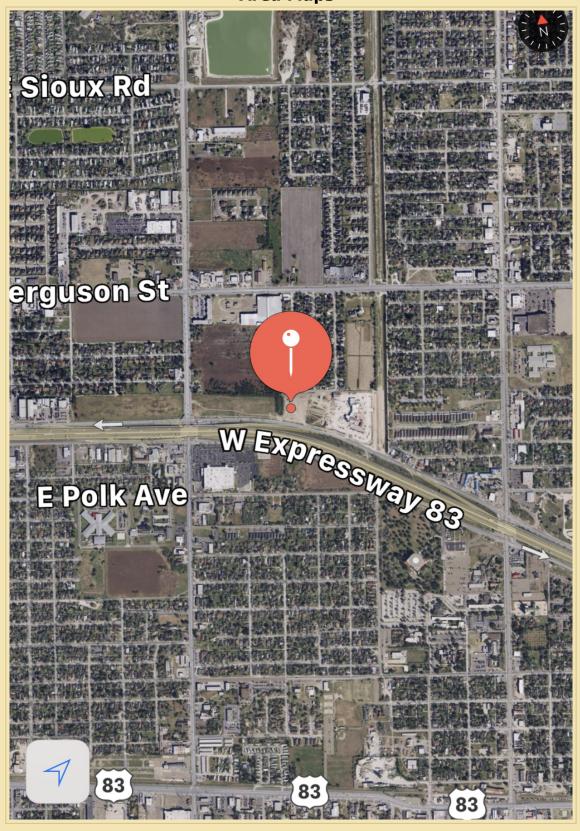

## **Facts**

Acreage 4 +-Acres
County Hidalgo
State Texas

**Listing Price** Call for price

Listing #

4 .00 +- Acres fronting on US 83 / IH 2 Expressway east of Veterans Blvd.

LOCATION! LOCATION! One of the best in the Rio Grande Valley

contiguous to the NORTH PARK LEXUS of San Juan.

What a great opportunity to own the property adjoining one of the

greatest luxury brands in the auto industry. Texas National Bank owns the land to the west. HEB Grocery is across the Expressway. The property has great access with an exit ramp from US Expressway 83 just before the property.

Call for more information.

Tina Kahlig Broker 210-495-8462

# TINA KAHLIG & Associates REAL ESTATE

## 4.00 +- Acres Commercial Land San Juan, TX

Hidalgo, Texas

## Gallery





Hidalgo, Texas

### **Area Maps**



Hidalgo, Texas

### **Area Maps**