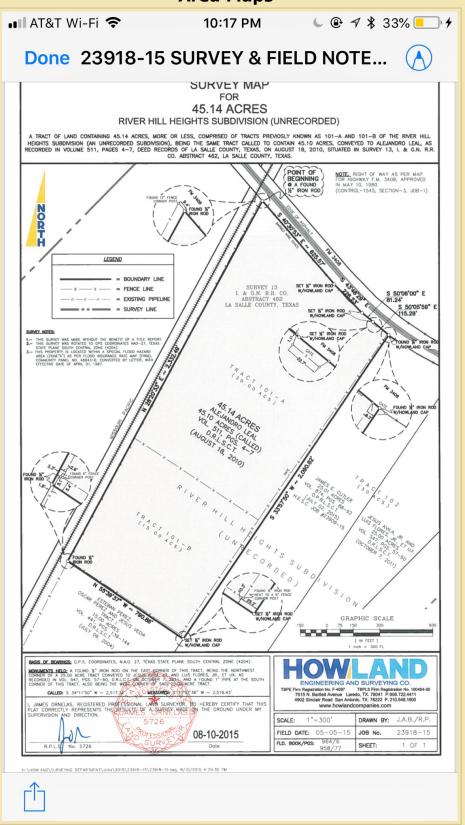

ting FM 3408 have been prepped for an oilfield/heavy equipment business with a surface pad already in place and electricity and water well on site. These 10 acres may be leased separately from the back 35 acres as two 5-acre tracts or together as one 10-acre tractor. The west boundary fronts the Missouri Pacific Railroad. The back 35 acres is nicely covered with mesquite trees and South Texas brush. There is a stock tank on the property and two deer blinds and a feeder which will convey. Game include whitetail deer, turkey, feral hogs, quail and dove.

# TINA KAHLIG & Associates REAL ESTATE

## **45 acres in LaSalle County**

La Salle, TX

### Gallery







## **45 acres in LaSalle County**

La Salle, TX

### Gallery





#### 45 acres in LaSalle County

La Salle, TX

#### **Area Maps**