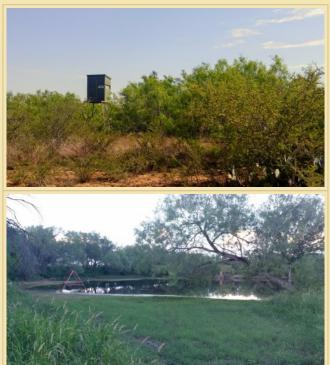

#### **Facts**

Acreage 45.14 County La Salle

State TX

**Listing Price** 950,000.00

Listing #

Very nice, fully fenced 45 acres located approximately one mile west of I-35 exit on FM 3408 just outside of the Cotulla city limits. This is a versatile property which can serve as commercial and/or recreational. The 10 acres fronting FM 3408 have been prepped for an oilfield/heavy equipment business with a surface pad already in place and electricity and water well on site. These 10 acres may be leased separately from the back 35 acres as two 5-acre tracts or together as one 10-acre tractor. The west boundary fronts the Missouri Pacific Railroad. The back 35 acres is nicely covered with mesquite trees and South Texas brush. There is a stock tank on the property and two deer blinds and a feeder which will convey. Game include whitetail deer, turkey, feral hogs, quail and dove.