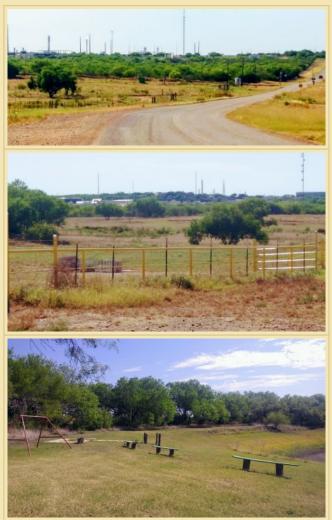

#### **Facts**

Acreage 45.14 County La Salle

State TX

**Listing Price** 950,000.00

Listing #

Very nice, fully fenced 45 acres located approximately one mile west of I-35 exit on FM 3408 just outside of the Cotulla city limits. This is a versatile property which can serve as commercial and/or recreational. The 10 acres fronting FM 3408 have been prepped for an oilfield/heavy equipment business with a surface pad already in place and electricity and water well on site. These 10 acres may be leased separately from the back 35 acres as two 5-acre tracts or together as one 10-acre tractor. The west boundary fronts the Missouri Pacific Railroad. The back 35 acres is nicely covered with mesquite trees and South Texas brush. There is a stock tank on the property and two deer blinds and a feeder which will convey. Game include whitetail deer, turkey, feral hogs, quail and dove.