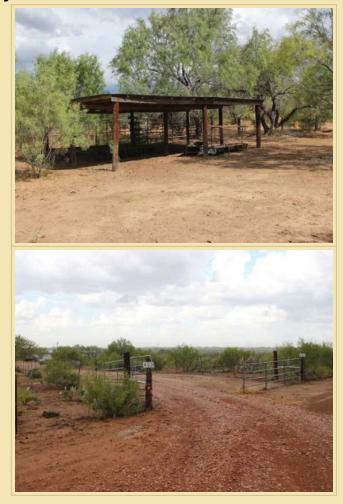

## Facts

| Acreage       | 20         |
|---------------|------------|
| County        | La Salle   |
| State         | ТХ         |
| Listing Price | 299,000.00 |
| Listing #     |            |

This scenic south Texas ranch located just off of FM 3408 is approximately 20 acres with two well maintained modular homes, a roping arena, cattle pens and storage buildings.