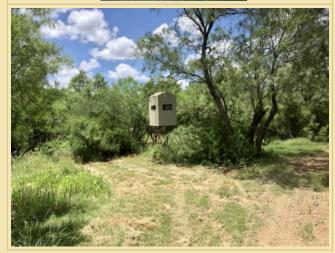

2. Domestic water well with solar water pump that supplements the second stock tank.

\*Five food plots ranging in size from one to eight acres.

\*Two stock tanks stocked with Catfish and Copper-nose Bluegill. \*5-blinds