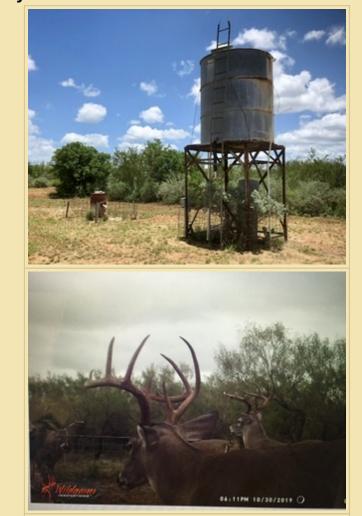

\*Pole Barn storage barn ( 30ft x 30 ft)

\*Shed and game cleaning station

\*Two water wells:

1. Domestic water well equipped with a submergible pump with one mile of water line with four cement troughs water and a pipeline supplementing one of stock tanks.

Wildlife including an abundance of Whitetail deer, Rio Grande turkey, bobcats, feral hogs, Axis deer and other exotics, javelina, dove, quail, and more. Birding on the river is always a treat as the greens jays frequent this area. If you are an arrowhead fan this property has good spots for finding these treasures. The seller maintains all the fences well and has run cattle on the ranch for years.