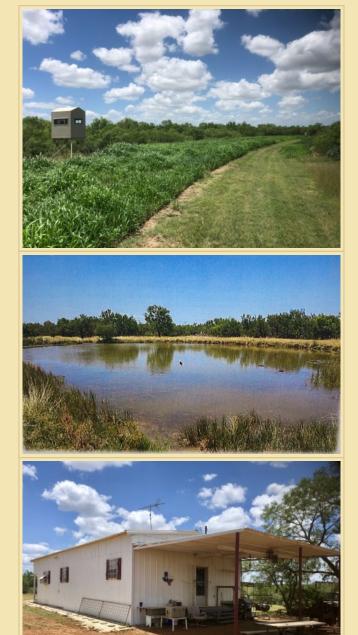

This is an exceptional property and it is my privilege to offer it for sale.

Improvements include:

\*Approximately 1750 feet of river frontage on the Nueces River. \*Three Bedroom, one Bath hunters house that is modest but comfortable even for the wife!

\*Pole Barn storage barn ( 30ft x 30 ft)

\*Shed and game cleaning station

\*Two water wells:

1. Domestic water well equipped with a submergible pump with one mile of water line with four cement troughs water and a pipeline supplementing one of stock tanks.