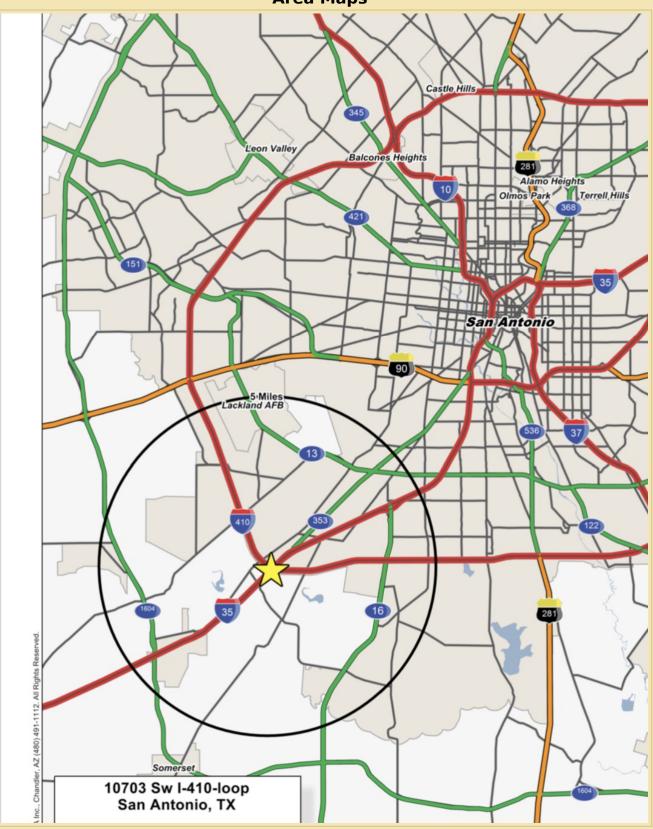

### 7.1 Acres, Kahlig Dr

Great commercial site located at IH-35 and Loop 410 SW, fronting on Kahlig Drive. The property is located in the "Opportunity Zone" which allows the purchaser tax advantages. There are many businesses in the vicinity including top awarded USA dealer North Park Toyota, state of the art Maruchan Inc. factory, and the Central Catholic High School baseball complex which are the properties that are adjoining the 7.1 Acres.

San Antonio Fire Department, Freeport Business Park, FAMSA, Loves Truck Stop and more are also located nearby.

Lots of potential here with paved streets, water, sewer, and electric close by.