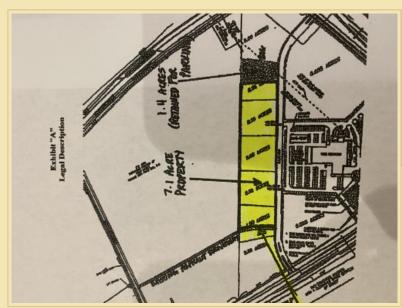

### 7.1 Acres, Kahlig Dr

Great commercial site located at IH-35 and Loop 410 SW, fronting on Kahlig Drive. The property is located in the "Opportunity Zone" which allows the purchaser tax advantages. There are many businesses in the vicinity including top awarded USA dealer North Park Toyota, state of the art Maruchan Inc. factory, and the Central Catholic High School baseball complex which are the properties that are adjoining the 7.1 Acres.

San Antonio Fire Department, Freeport Business Park, FAMSA, Loves Truck Stop and more are also located nearby.

Lots of potential here with paved streets, water, sewer, and electric close by.