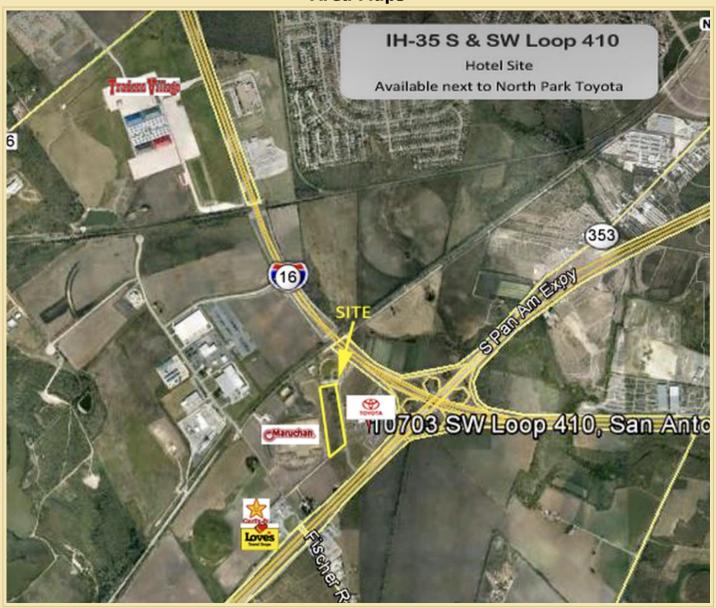

### 7.1 Acres, Kahlig Dr

Great commercial site located at IH-35 and Loop 410 SW, fronting on Kahlig Drive. The property is located in the "Opportunity Zone" which allows the purchaser tax advantages. There are many businesses in the vicinity including top awarded USA dealer North Park Toyota, state of the art Maruchan Inc. factory, and the Central Catholic High School baseball complex which are the properties that are adjoining the 7.1 Acres.

San Antonio Fire Department, Freeport Business Park, FAMSA, Loves Truck Stop and more are also located nearby.

Lots of potential here with paved streets, water, sewer, and electric close by.