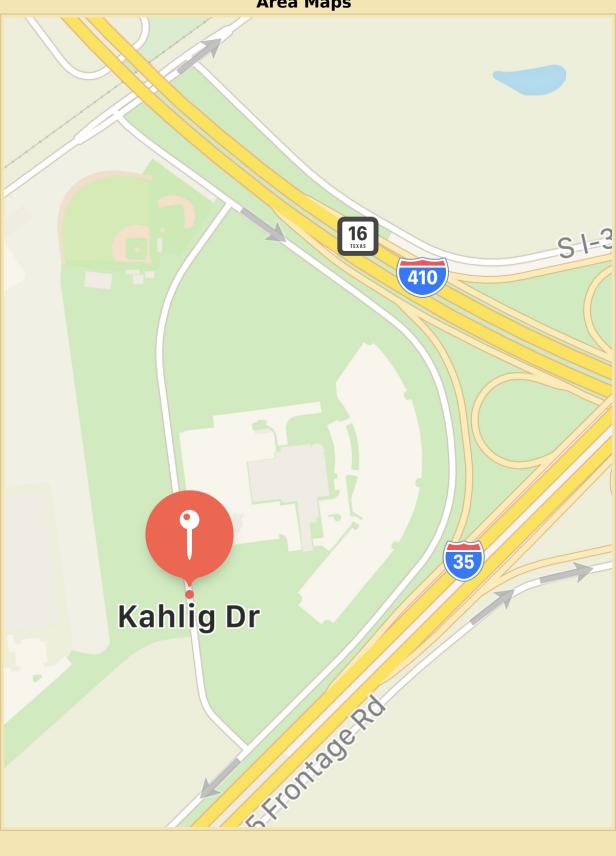

### 7.1 Acres, Kahlig Dr

Great commercial site located at IH-35 and Loop 410 SW, fronting on Kahlig Drive. The property is located in the "Opportunity Zone" which allows the purchaser tax advantages. There are many businesses in the vicinity including top awarded USA dealer North Park Toyota, state of the art Maruchan Inc. factory, and the Central Catholic High School baseball complex which are the properties that are adjoining the 7.1 Acres.

San Antonio Fire Department, Freeport Business Park, FAMSA, Loves Truck Stop and more are also located nearby.

Lots of potential here with paved streets, water, sewer, and electric close by.