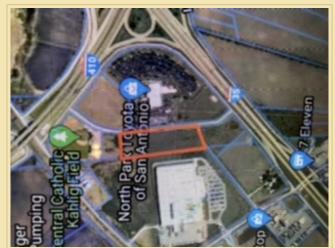

### 7.1 Acres, Kahlig Dr

Great commercial site located at IH-35 and Loop 410 SW, fronting on Kahlig Drive. The property is located in the "Opportunity Zone" which allows the purchaser tax advantages. There are many businesses in the vicinity including top awarded USA dealer North Park Toyota, state of the art Maruchan Inc. factory, and the Central Catholic High School baseball complex which are the properties that are adjoining the 7.1 Acres.

San Antonio Fire Department, Freeport Business Park, FAMSA, Loves Truck Stop and more are also located nearby.

Lots of potential here with paved streets, water, sewer, and electric close by.