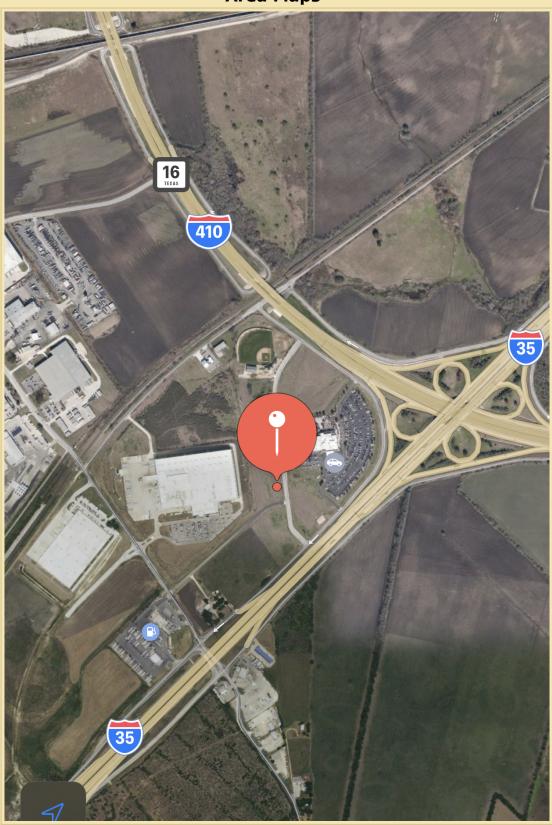

### 7.1 Acres, Kahlig Dr

Great commercial site located at IH-35 and Loop 410 SW, fronting on Kahlig Drive. The property is located in the "Opportunity Zone" which allows the purchaser tax advantages. There are many businesses in the vicinity including top awarded USA dealer North Park Toyota, state of the art Maruchan Inc. factory, and the Central Catholic High School baseball complex which are the properties that are adjoining the 7.1 Acres.

San Antonio Fire Department, Freeport Business Park, FAMSA, Loves Truck Stop and more are also located nearby.

Lots of potential here with paved streets, water, sewer, and electric close by.