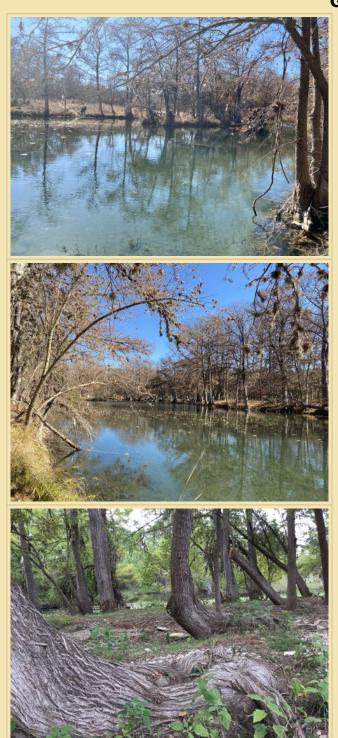

#### **Facts**

Acreage 26 +- Acres

**County** Kerr **State** Texas

**Listing Price** \$1,250,000.00

Listing #

Beautiful unimproved 26+ Acre property located between Ingram and Hunt, Texas at Hwy. 39 and Cardinal Hill Road the picturesque Guadalupe River Valley. Property rarely comes on the market in this area.it has lovely views and great access. This property will not be restricted other than the county requirements if purchased as a whole. Other deed restrictions will be applied if property is divided.

See map for possible division.

Property has paved frontage and electricity on Hwy 39 and Cardinal road.

Buyers will need to drill a water well and install septic.

## TINA KAHLIG & Associates REAL ESTATE

# SOLD Hwy 39 at Cardinal Hill Road Hunt, Texas

Kerr , Texas

## Gallery





Kerr, Texas

### **Area Maps**



Kerr , Texas

## **Area Maps**



Kerr, Texas

### **Area Maps**



Tina Kahlig Real Estate; e-mail: tina@tkre.info; office: (210) 495 -TINA (8462)

**Kerr**, Texas

**Area Maps** 

# Hwy 39 @ Cardinal Hill Road

**Price List** 

- 1. 6.09 Ac-\$325,000.00
- 2. 5.66 Ac- \$283,000.00
- 3. 5.05 Ac- \$230,000.00
- 4. 6.23 Ac- \$311,500.00
- 5. 2.64 Ac- \$290,500.00