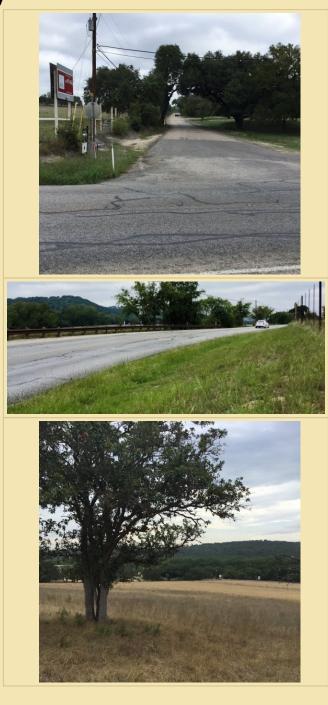

See map for possible division.

Property has paved frontage and electricity on Hwy 39 and Cardinal road.

Buyers will need to drill a water well and install septic.

## Gallery

Kerr, Texas