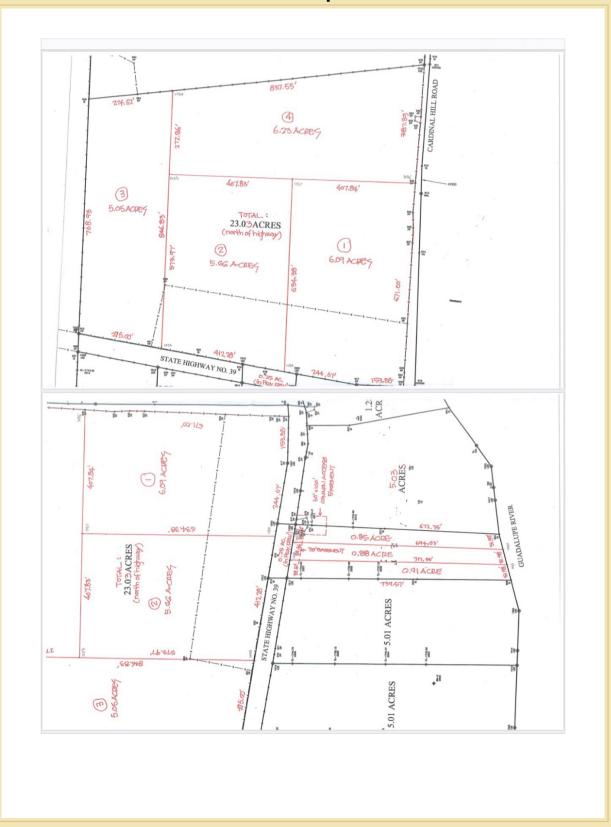

See map for possible division.

Property has paved frontage and electricity on Hwy 39 and Cardinal road.

Buyers will need to drill a water well and install septic.

# Hwy 39 @ Cardinal Hill Road

**Price List** 

- 1. 6.09 Ac-\$325,000.00
- 2. 5.66 Ac- \$283,000.00
- 3. 5.05 Ac- \$230,000.00
- 4. 6.23 Ac- \$311,500.00
- 5. 2.64 Ac- \$290,500.00