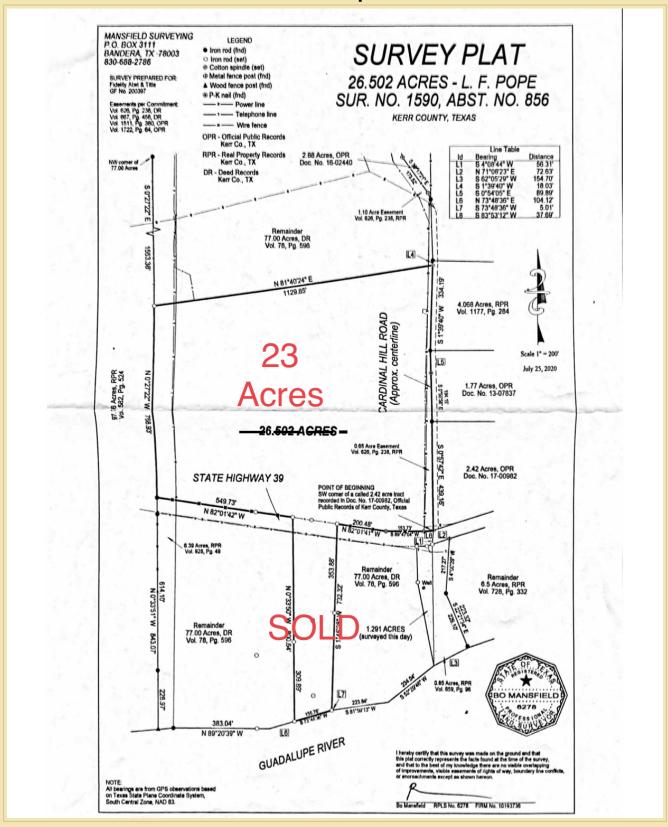

#### **Facts**

**Acreage** 23 + Acres

**County** KERR **State** TX

**Listing Price** 1,100,000.00

Listing #

23 + Acres with beautiful views and easy access located in the Guadalupe River Valley between Hunt and Ingram Tx fronting on Highway 39 at Cardinal Hill Road. This 23 acres is a blank canvas for you to have a business, build your dream home or just invest and hold. Land in this area rarely comes available. Topography is gently rolling terrain which allows for most all property to be usable. The property is currently under a Ag tax valuation and the owner plans to apply for a Wildlife tax exemption which is a great tax savings.

Electricity is located on Hwy 39 and Cardinal HIII Road. Property is partially fenced.

Paved frontage is present on Highway 39 and Cardinal Hill Road.