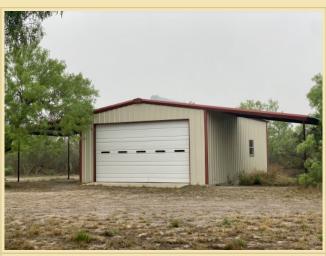

The ranch is ready to go! Improvements include a water well with 500 gal storage tank, 3 stock tanks, solar electricity with a generator for back up, a 3 year old one bedroom -one bath cabin (14 x43 ft), enclosed metal barn (30 x 40 ft), feeders, and hunting blinds. Just bring your camera or gun to start a great wildlife and ranch experience of your own!