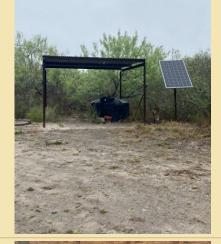

The ranch is ready to go! Improvements include a water well with 500 gal storage tank, 3 stock tanks, solar electricity with a generator for back up, a 3 year old one bedroom -one bath cabin (14 x43 ft), enclosed metal barn (30 x 40 ft), feeders, and hunting blinds. Just bring your camera or gun to start a great wildlife and ranch experience of your own!