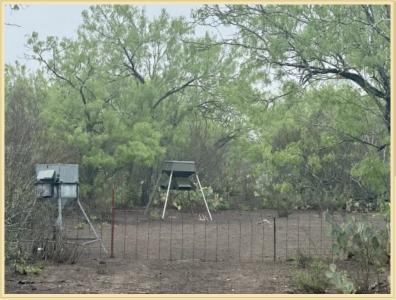

The ranch is ready to go! Improvements include a water well with 500 gal storage tank, 3 stock tanks, solar electricity with a generator for back up, a 3 year old one bedroom -one bath cabin (14 x43 ft), enclosed metal barn (30 x 40 ft), feeders, and hunting blinds. Just bring your camera or gun to start a great wildlife and ranch experience of your own!