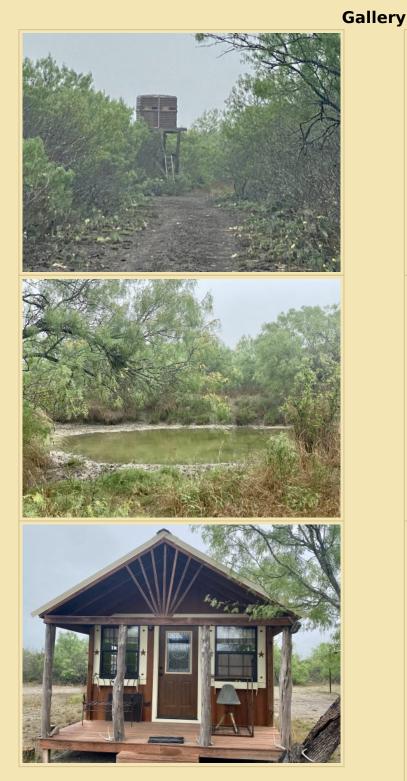

The ranch is ready to go! Improvements include a water well with 500 gal storage tank, 3 stock tanks, solar electricity with a generator for back up, a 3 year old one bedroom -one bath cabin (14 x43 ft), enclosed metal barn (30 x 40 ft), feeders, and hunting blinds. Just bring your camera or gun to start a great wildlife and ranch experience of your own!