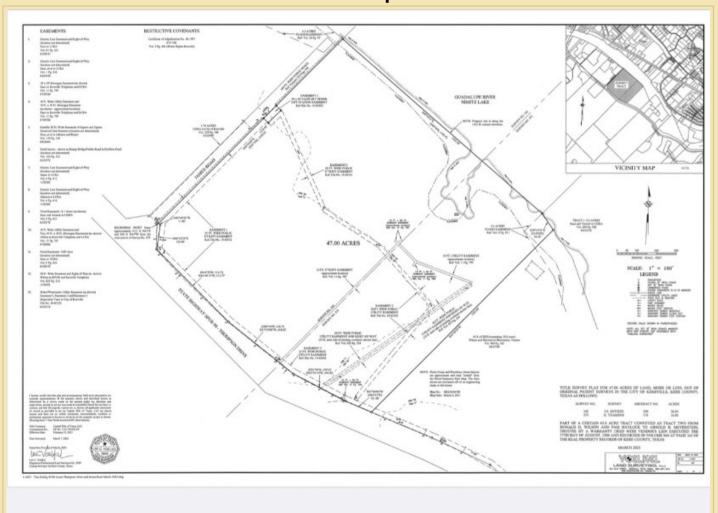

## Facts

| Acreage       | 47           |
|---------------|--------------|
| County        | Kerr         |
| State         | Tx           |
| Listing Price | 8,000,000.00 |
| Listing #     |              |
|               |              |

Kerr, Tx

**Area Maps** 