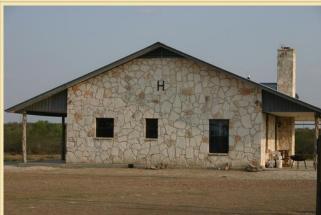

#### **IMPROVEMENTS:**

SEVEN STOCK TANKS, ONE OVER 30,000 CU YARDS, STOCKED WITH FISH.

A WHITE ROCK LODGE, 3 BEDROOM, 2 BATH, W/FIREPLACE & BAR WAS CONSTRUCTED IN OCTOBER OF 1998.

THE PROERTY WAS HIGH FENCED WITH NEW ZEALAND TIGHT-LOCK WIRE IN 1994, SINCE AN EXTENSIVE GAME MANAGEMENT PROGRAM HAS BEEN IMPLEMENTED.