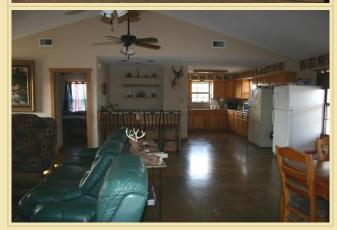

#### **IMPROVEMENTS:**

SEVEN STOCK TANKS, ONE OVER 30,000 CU YARDS, STOCKED WITH FISH.

A WHITE ROCK LODGE, 3 BEDROOM, 2 BATH, W/FIREPLACE & BAR WAS CONSTRUCTED IN OCTOBER OF 1998.

THE PROERTY WAS HIGH FENCED WITH NEW ZEALAND TIGHT-LOCK WIRE IN 1994, SINCE AN EXTENSIVE GAME MANAGEMENT PROGRAM HAS BEEN IMPLEMENTED.

IN ADDITION TO THE MAIN LODGE, THERE IS A 2 BEDROOM, 2 BATH CABIN, W/WALK-IN COOLER, BARNS AND CATTLE PENS.

THE PROMINENT BRUSHES ARE GUAYACAN, BLACK BRUSH, MESQUITE AND PRICKLY PEAR. THE RANCH IS NOT COMMERCIALLY HUNTED. THE OWNER HAS INTENSLEY MANANGED THIS RANCH. NUMEROUS TROPHY DEER HAVE BEEN HARVESTED OVER THE YEARS WINNING