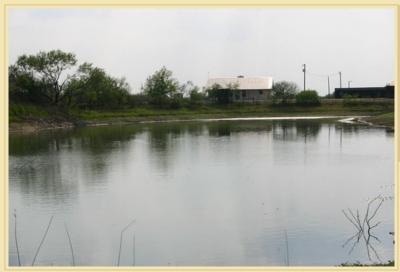

#### **IMPROVEMENTS:**

SEVEN STOCK TANKS, ONE OVER 30,000 CU YARDS, STOCKED WITH FISH.

A WHITE ROCK LODGE, 3 BEDROOM, 2 BATH, W/FIREPLACE & BAR WAS CONSTRUCTED IN OCTOBER OF 1998.

THE PROERTY WAS HIGH FENCED WITH NEW ZEALAND TIGHT-LOCK WIRE IN 1994, SINCE AN EXTENSIVE GAME MANAGEMENT PROGRAM HAS BEEN IMPLEMENTED.