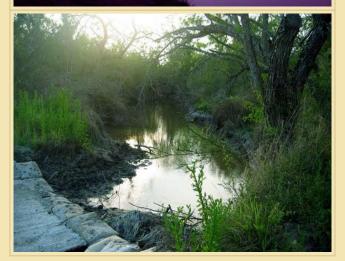

#### WATER:

There is a shared carrizo water well with water piped to three, 6-foot metal water troughs and to the headquaters. There are 3 tanks, (40 acres, 20 acres, and a 5 acre in surface area). There are other tank locations on the creek drainages and this is excellent tank country.