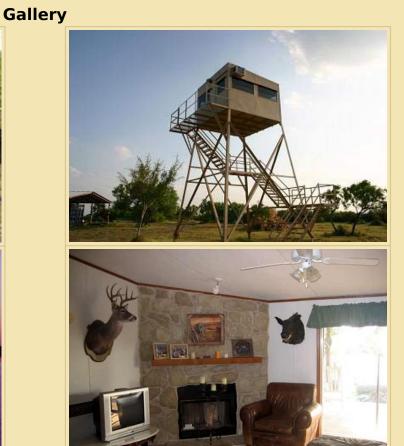

#### **IMPROVEMENTS:**

The ranch has a pre fabricated 3br-2ba (1,680 +- sq ft) home constructed of cedar, bordered with rock; with a green metal roof; a 40 x 40 ft pole barn and 40 ft. Storage container; walk-in cooler on a covered concrete slab with a metal roof; food plots and is entirely high fenced.

#### HUNTING:

By any standard you care to use, the cameron ranch is one of the best ranches for trophy deer in all of south texas. It has a long-standing history of producing big buck contest winners. The cameron, originally 38,000 acres in size was owned for nearly 50 years by the welder family. This 3,100 acres, consisting of the east half of the big alamo pasture was rumored to be the part that mr. Welder hunted himself. This piece literally is the  $\Box$ best of the best $\Box$ .