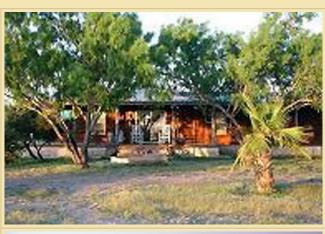

#### **IMPROVEMENTS:**

The ranch has a pre fabricated 3br-2ba (1,680 +- sq ft) home constructed of cedar, bordered with rock; with a green metal roof; a 40 x 40 ft pole barn and 40 ft. Storage container; walk-in cooler on a covered concrete slab with a metal roof; food plots and is entirely high fenced.