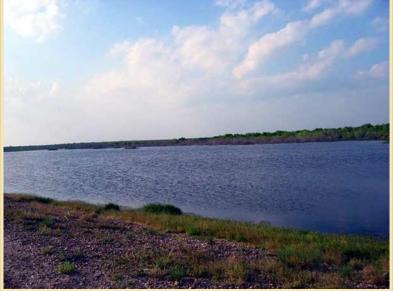

#### WATER:

There is a shared carrizo water well with water piped to three, 6-foot metal water troughs and to the headquaters. There are 3 tanks, (40 acres, 20 acres, and a 5 acre in surface area). There are other tank locations on the creek drainages and this is excellent tank country.