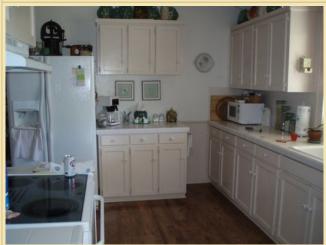

Lovely, quaint, historical 3 bedroom home originally built in 1920s. Master bedroom, kitchen, screened porch and living room expanded in 1987.

Detatched garage, barn, 2 green houses, oat fields, leased for cattle, pecan income. 50% minerals conveyed.