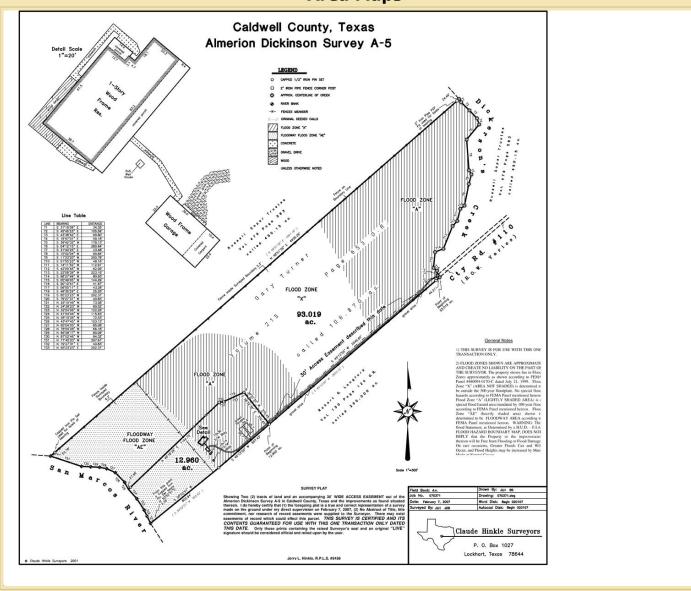

** Caldwell County

**State** Texas

**Listing Price** Contact Broker

Listing #

Beautiful San Marcos River frontage with pecan orchard. Acreage of this size is rarely available!!!

Lovely, quaint, historical 3 bedroom home originally built in 1920s. Master bedroom, kitchen, screened porch and living room expanded in 1987.

Detatched garage, barn, 2 green houses, oat fields, leased for cattle, pecan income. 50% minerals conveyed.

# TINA KAHLIG & Associates REAL ESTATE

## **SOLD San Marcos River Frontage SOLD**

**Caldwell County, Texas** 

## Gallery













# TINA KAHLIG & Associates REAL ESTATE

## **SOLD San Marcos River Frontage SOLD**

**Caldwell County, Texas** 

## Gallery











## **SOLD San Marcos River Frontage SOLD**

**Caldwell County, Texas** 

### **Area Maps**