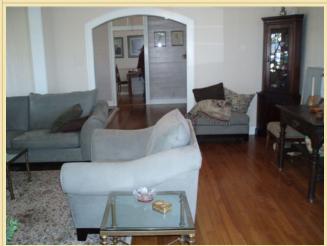

Lovely, quaint, historical 3 bedroom home originally built in 1920s. Master bedroom, kitchen, screened porch and living room expanded in 1987.

Detatched garage, barn, 2 green houses, oat fields, leased for cattle, pecan income. 50% minerals conveyed.