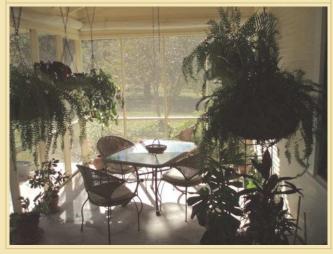

Lovely, quaint, historical 3 bedroom home originally built in 1920s. Master bedroom, kitchen, screened porch and living room expanded in 1987.

Detatched garage, barn, 2 green houses, oat fields, leased for cattle, pecan income. 50% minerals conveyed.