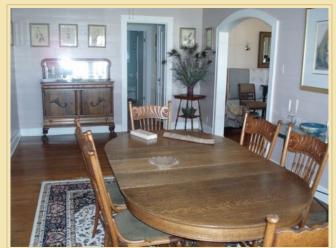

Lovely, quaint, historical 3 bedroom home originally built in 1920s. Master bedroom, kitchen, screened porch and living room expanded in 1987.

Detatched garage, barn, 2 green houses, oat fields, leased for cattle, pecan income. 50% minerals conveyed.