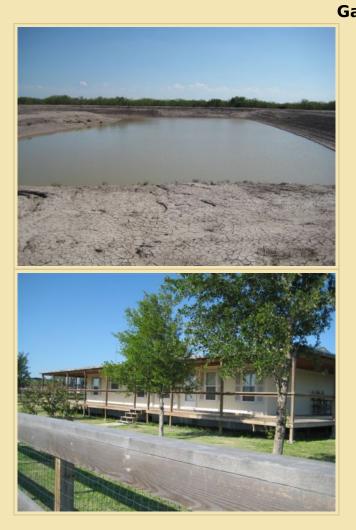

This ranch offers paved road frontage and frontage on the Nueces River. Approximately 2000 acres are high fenced and game managed and approximately 500 acres open to the Nueces River. Hunt inside the high fenced managed pasture or outside the high fence in the river pasture that is open to many huge ranches. Very wild & gamey! The river frontage offers fishing and hunting that is second to none. Improvements include a beautiful Lodge with a wrap around porch, a foreman shouse, cattle pens, several food plots, no minerals, no production. The ranch is all around property good for cattle and hunting. No minerals