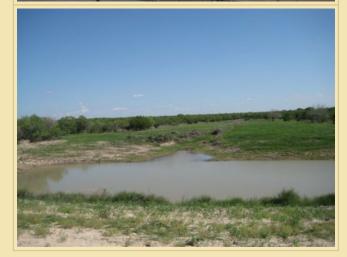

This ranch offers paved road frontage and frontage on the Nueces River. Approximately 2000 acres are high fenced and game managed and approximately 500 acres open to the Nueces River. Hunt inside the high fenced managed pasture or outside the high fence in the river pasture that is open to many huge ranches. Very wild & gamey! The river frontage offers fishing and hunting that is second to none. Improvements include a beautiful Lodge with a wrap around porch, a foreman shouse, cattle pens, several food plots, no minerals, no production. The ranch is all around property good for cattle and hunting. No minerals