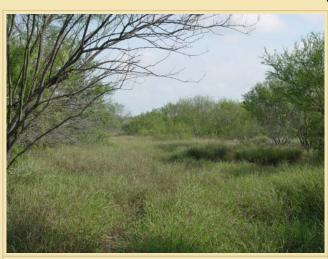

This ranch offers paved road frontage and frontage on the Nueces River. Approximately 2000 acres are high fenced and game managed and approximately 500 acres open to the Nueces River. Hunt inside the high fenced managed pasture or outside the high fence in the river pasture that is open to many huge ranches. Very wild & gamey! The river frontage offers fishing and hunting that is second to none. Improvements include a beautiful Lodge with a wrap around porch, a foreman shouse, cattle pens, several food plots, no minerals, no production. The ranch is all around property good for cattle and hunting. No minerals