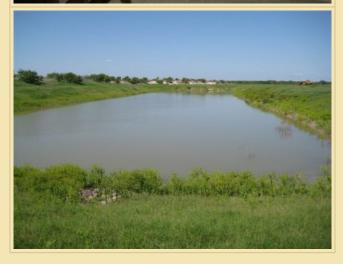

This ranch offers paved road frontage and frontage on the Nueces River. Approximately 2000 acres are high fenced and game managed and approximately 500 acres open to the Nueces River. Hunt inside the high fenced managed pasture or outside the high fence in the river pasture that is open to many huge ranches. Very wild & gamey! The river frontage offers fishing and hunting that is second to none. Improvements include a beautiful Lodge with a wrap around porch, a foreman shouse, cattle pens, several food plots, no minerals, no production. The ranch is all around property good for cattle and hunting. No minerals