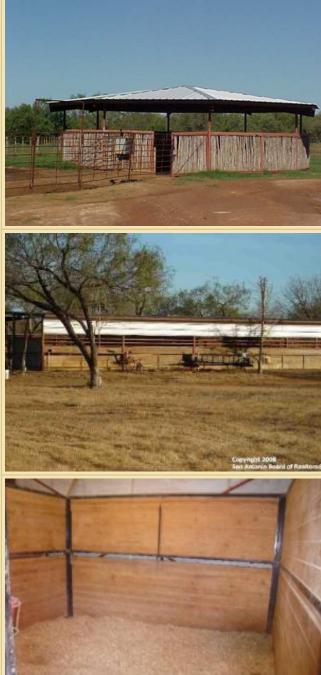

Improvements include:

- 15,000 sq. foot Horse Barn
- Office
- 8 Large Stalls
- 12 Covered Stalls
- An Arena
- Covered Round Pen
- Several well-made Pipe Pens
- Horse Walker
- Feed Room
- Water Well and Stock Tank