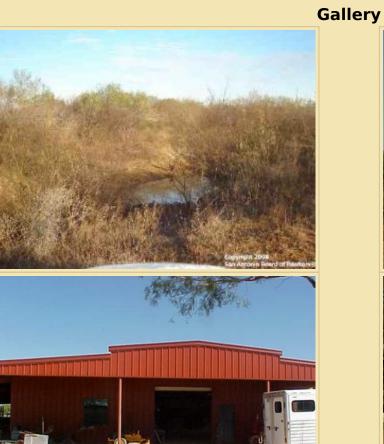

Improvements include:

- 15,000 sq. foot Horse Barn
- Office
- 8 Large Stalls
- 12 Covered Stalls
- An Arena
- Covered Round Pen
- Several well-made Pipe Pens
- Horse Walker
- Feed Room
- Water Well and Stock Tank

Good area for white-tail deer, hogs, dove, & quail, low fenced property.

No home on property.

Horse Barns can provide facility for weekend retreats, conferences, horse facility, etc.

This Ranch is conveniently located near Cotulla, Texas.