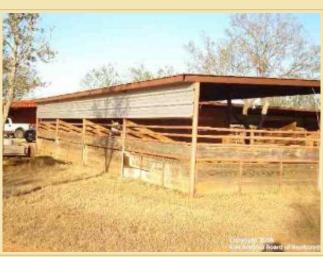

This beautiful South Texas Ranch development is in a great location on red sandy soil just 4 miles west of Cotulla.

Ranch boasts as a top-of-the-line horse facility with great hunting, all the essentials are in place for the perfect Horse Training and/or Breeding operation.

Improvements include:

- 15,000 sq. foot Horse Barn
- Office
- 8 Large Stalls
- 12 Covered Stalls
- An Arena
- Covered Round Pen
- Several well-made Pipe Pens
- Horse Walker
- Feed Room
- Water Well and Stock Tank