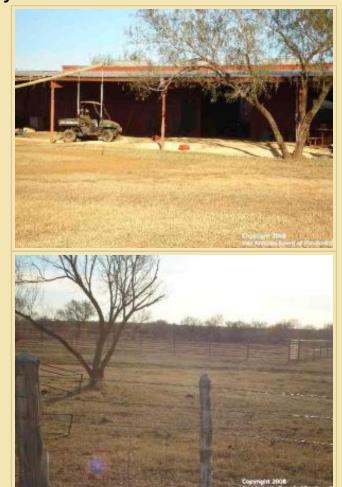

This beautiful South Texas Ranch development is in a great location on red sandy soil just 4 miles west of Cotulla.

Ranch boasts as a top-of-the-line horse facility with great hunting, all the essentials are in place for the perfect Horse Training and/or Breeding operation.

Improvements include:

- 15,000 sq. foot Horse Barn
- Office
- 8 Large Stalls
- 12 Covered Stalls
- An Arena
- Covered Round Pen
- Several well-made Pipe Pens
- Horse Walker
- Feed Room
- Water Well and Stock Tank