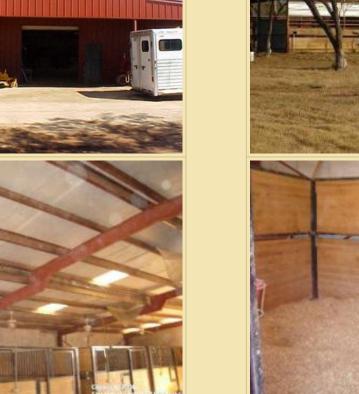

Improvements include:

- 15,000 sq. foot Horse Barn
- Office
- 8 Large Stalls
- 12 Covered Stalls
- An Arena
- Covered Round Pen
- Several well-made Pipe Pens
- Horse Walker
- Feed Room
- Water Well and Stock Tank