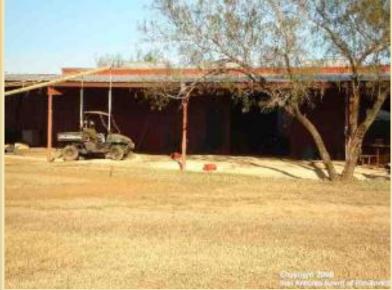

This beautiful South Texas Ranch development is in a great location on red sandy soil just 4 miles west of Cotulla.

Ranch boasts as a top-of-the-line horse facility with great hunting, all the essentials are in place for the perfect Horse Training and/or Breeding operation.

Improvements include:

- 15,000 sq. foot Horse Barn
- Office
- 8 Large Stalls
- 12 Covered Stalls
- An Arena
- Covered Round Pen
- Several well-made Pipe Pens
- Horse Walker
- Feed Room
- Water Well and Stock Tank