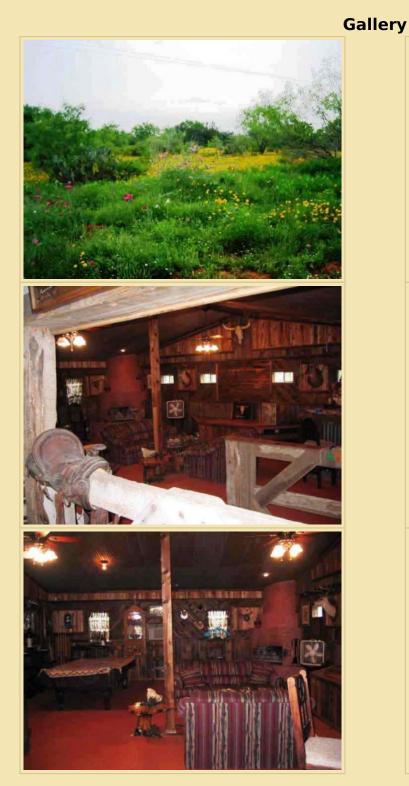

\$2950/ACRE

451+/-ACRES IN COTULLA, TEXAS

LOCATED IN THE HEART OF SOUTH TEXAS' BIG BUCK COUNTRY.

THERE ARE TROPHY BUCKS AS WELL AS AMPLE NUMBERS OF HOGS, JAVELINA, QUAIL AND SOME TURKEY.

AFTER A DAY OF HUNTING IT'S VERY COMFORTING TO RETURN TO THE 3 BEDROOM 2 BATH HOME WHICH HAS A UNIQUE WESTERN BAR AND PARTY ROOM THAT COMES WITH A PROFESSIONAL STYLE POOL TABLE.

A GOOD WELL PROVIDES WATER FOR THE HOUSE AND WATERING TROUGHS.

THE OWNERS BLINDS AND FEEDERS WILL REMAIN ON THE RANCH ALONG WITH ORIGINAL LOADING PENS THAT ARE STILL FUNCTIONAL.

ASKING \$2950/ACRE - BRING ALL REASONABLE OFFERS!