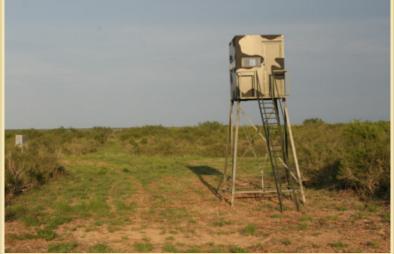

#### Water:

- A shared Carrizo well is provided
- 2 tanks

Improvements:

- Property is high-fenced

. There is a very good road system with many senderos

Wildlife:

- Whitetail Deer, Hogs, Turkeys, Quail and Doves