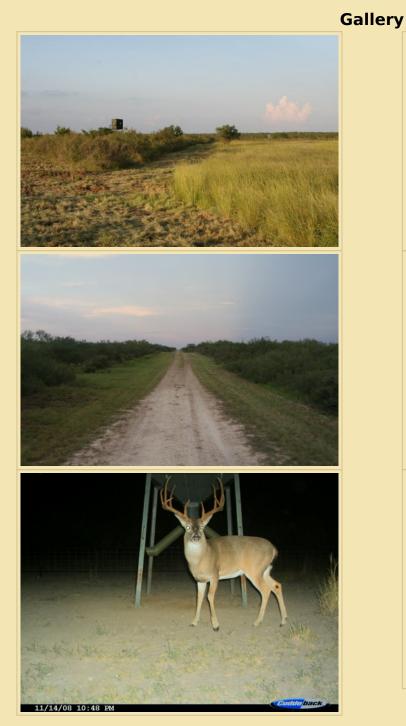

#### Description:

- Was once part of the Cameron Ranch which was known for its Trophy Whitetails

- Native Texas brush provides for an excellent opportunity for abundant wildlife

- Moderately rolling topography

B & C Class Deer