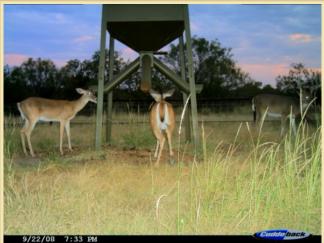

#### Water:

- A shared Carrizo well is provided
- 2 tanks

Improvements:

- Property is high-fenced

. There is a very good road system with many senderos

Wildlife:

- Whitetail Deer, Hogs, Turkeys, Quail and Doves

B & C Class Deer