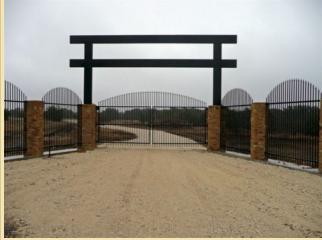

- \* Draws, Hill Tops and Canyons.
- \* High fenced with new Entrace
- \* Work Shop
- \* Wells (Pressure Tanks)
- \* Pens
- \* Cattle Pens
- \* Ponds/Lakes
- \* Hunting
- \* High Game Fence
- \* 3 Barns
- \* Front Barn has a great well with new pressure tank; barn is used as hunters□ cabin
- \* Two electric poles (1 in front part of ranch, 2nd in middle part of ranch)
- \* 3 other Wells can be made operable
- \* NE side is the most beautiful spring fed canyon, deep, huge rocks, lots of water holes this Canyon Feeds into the Pecan Bayou that ajoins the ranch.
- \* Unique feature Indian Camps on this Canyon & Draw, many arrowheads and artifacts have been found
- \* Great Recreational Ranch
- \* Deer are huge mature bucks as well as other game
- \* Feeders throughout the ranch
- \* Newly built 8-10 acre lake has just been completed
- \* Approximately 6-8 tanks and or ponds throughout
- \* 75 to 80% of land has mostly Post Oak Trees along with many other mature trees.