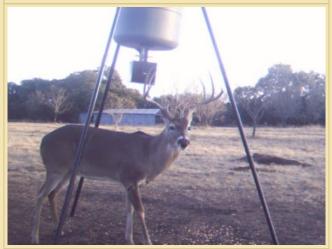

- \* Draws, Hill Tops and Canyons.
- \* High fenced with new Entrace
- \* Work Shop
- \* Wells (Pressure Tanks)
- \* Pens
- \* Cattle Pens
- \* Ponds/Lakes
- \* Hunting
- \* High Game Fence
- \* 3 Barns
- \* Front Barn has a great well with new pressure tank; barn is used as hunters□ cabin
- \* Two electric poles (1 in front part of ranch, 2nd in middle part of ranch)
- \* 3 other Wells can be made operable
- \* NE side is the most beautiful spring fed canyon, deep, huge rocks, lots of water holes this Canyon Feeds into the Pecan Bayou that ajoins the ranch.
- \* Unique feature Indian Camps on this Canyon & Draw, many arrowheads and artifacts have been found
- \* Great Recreational Ranch
- \* Deer are huge mature bucks as well as other game
- \* Feeders throughout the ranch
- \* Newly built 8-10 acre lake has just been completed
- \* Approximately 6-8 tanks and or ponds throughout
- \* 75 to 80% of land has mostly Post Oak Trees along with many other mature trees.