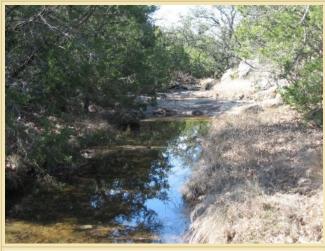

- \* Draws, Hill Tops and Canyons.
- \* High fenced with new Entrace
- \* Work Shop
- \* Wells (Pressure Tanks)
- \* Pens
- \* Cattle Pens
- \* Ponds/Lakes
- \* Hunting
- \* High Game Fence
- \* 3 Barns
- \* Front Barn has a great well with new pressure tank; barn is used as hunters□ cabin
- \* Two electric poles (1 in front part of ranch, 2nd in middle part of ranch)
- \* 3 other Wells can be made operable
- \* NE side is the most beautiful spring fed canyon, deep, huge rocks, lots of water holes this Canyon Feeds into the Pecan Bayou that ajoins the ranch.
- \* Unique feature Indian Camps on this Canyon & Draw, many arrowheads and artifacts have been found
- \* Great Recreational Ranch
- \* Deer are huge mature bucks as well as other game
- \* Feeders throughout the ranch
- \* Newly built 8-10 acre lake has just been completed
- \* Approximately 6-8 tanks and or ponds throughout
- \* 75 to 80% of land has mostly Post Oak Trees along with many other mature trees.