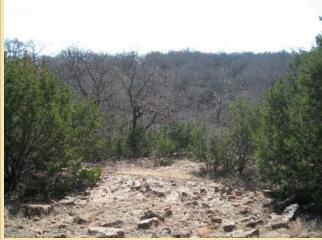

- \* Draws, Hill Tops and Canyons.
- \* High fenced with new Entrace
- \* Work Shop
- \* Wells (Pressure Tanks)
- \* Pens
- \* Cattle Pens
- \* Ponds/Lakes
- \* Hunting
- \* High Game Fence
- \* 3 Barns
- \* Front Barn has a great well with new pressure tank; barn is used as hunters□ cabin
- \* Two electric poles (1 in front part of ranch, 2nd in middle part of ranch)
- \* 3 other Wells can be made operable
- \* NE side is the most beautiful spring fed canyon, deep, huge rocks, lots of water holes this Canyon Feeds into the Pecan Bayou that ajoins the ranch.
- \* Unique feature Indian Camps on this Canyon & Draw, many arrowheads and artifacts have been found
- \* Great Recreational Ranch
- \* Deer are huge mature bucks as well as other game
- \* Feeders throughout the ranch
- \* Newly built 8-10 acre lake has just been completed
- \* Approximately 6-8 tanks and or ponds throughout
- \* 75 to 80% of land has mostly Post Oak Trees along with many other mature trees.