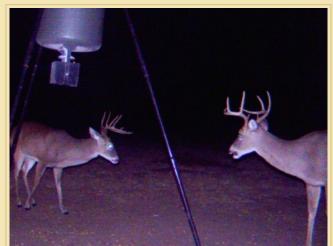

- \* Draws, Hill Tops and Canyons.
- \* High fenced with new Entrace
- \* Work Shop
- \* Wells (Pressure Tanks)
- \* Pens
- \* Cattle Pens
- \* Ponds/Lakes
- \* Hunting
- \* High Game Fence
- \* 3 Barns
- \* Front Barn has a great well with new pressure tank; barn is used as hunters□ cabin
- \* Two electric poles (1 in front part of ranch, 2nd in middle part of ranch)
- \* 3 other Wells can be made operable
- \* NE side is the most beautiful spring fed canyon, deep, huge rocks, lots of water holes this Canyon Feeds into the Pecan Bayou that ajoins the ranch.
- \* Unique feature Indian Camps on this Canyon & Draw, many arrowheads and artifacts have been found
- \* Great Recreational Ranch
- \* Deer are huge mature bucks as well as other game
- \* Feeders throughout the ranch
- \* Newly built 8-10 acre lake has just been completed
- \* Approximately 6-8 tanks and or ponds throughout
- \* 75 to 80% of land has mostly Post Oak Trees along with many other mature trees.