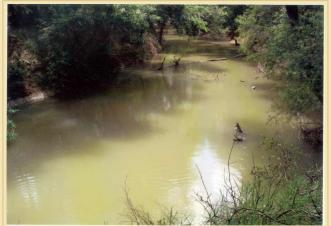

Water River: The ranch has approximately 1 mile of Frio River frontage located on the southern border. There are 2 water wells, both with submergible pumps. Water is also piped under ground to water troughs located in several food plots.