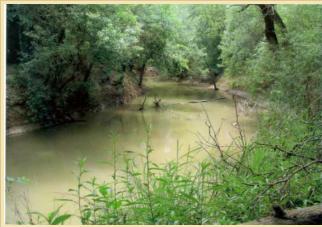

Water River: The ranch has approximately 1 mile of Frio River frontage located on the southern border. There are 2 water wells, both with submergible pumps. Water is also piped under ground to water troughs located in several food plots.