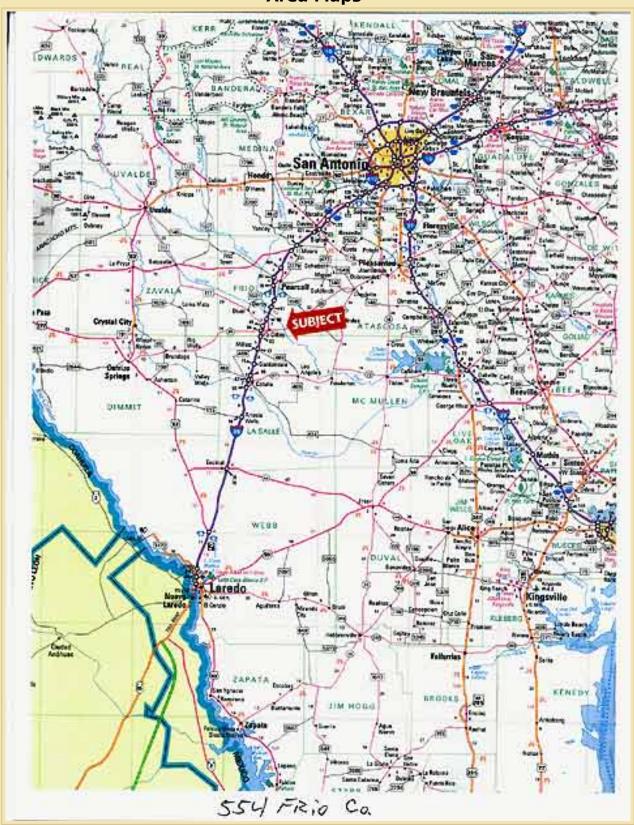

#### **Facts**

Acreage 380

**County** Frio County

**State** Texas

**Listing Price** Contact Broker

Listing #

Location: The ranch is located 6 miles east of Dilley, TX on HWY 85. It has about 1 mile of highway frontage. This ranch is a little over 1 hour south of San Antonio, TX.

#### **Area Maps**

Frio County, Texas

## **Area Maps**