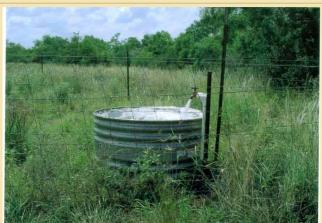

Water River: The ranch has approximately 1 mile of Frio River frontage located on the southern border. There are 2 water wells, both with submergible pumps. Water is also piped under ground to water troughs located in several food plots.