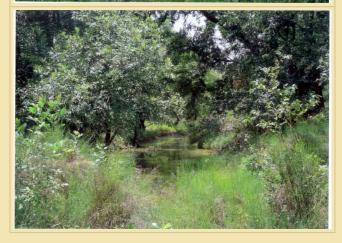

Water River: The ranch has approximately 1 mile of Frio River frontage located on the southern border. There are 2 water wells, both with submergible pumps. Water is also piped under ground to water troughs located in several food plots.