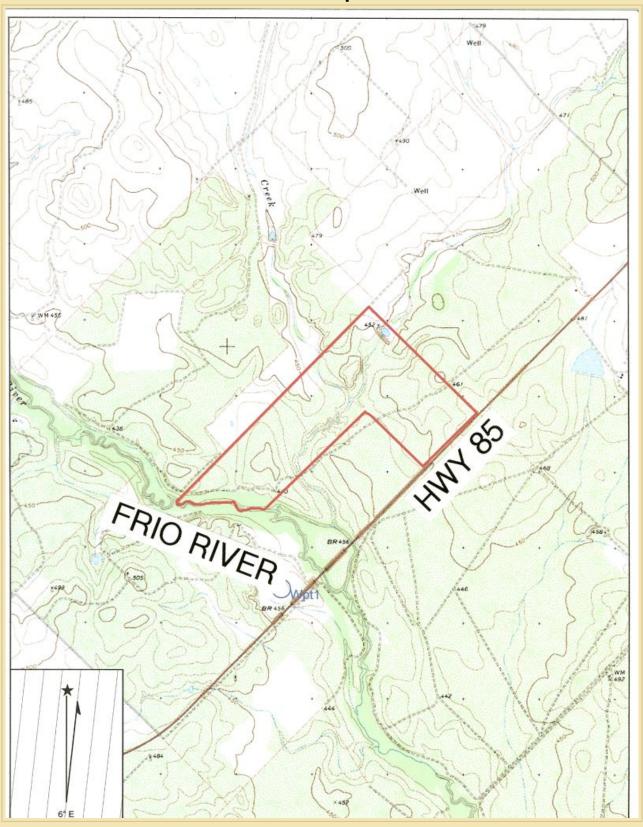

#### **Facts**

Acreage 380

**County** Frio County

**State** Texas

**Listing Price** Contact Broker

Listing #

Location: The ranch is located 6 miles east of Dilley, TX on HWY 85. It has about 1 mile of highway frontage. This ranch is a little over 1 hour south of San Antonio, TX.

Water River: The ranch has approximately 1 mile of Frio River frontage located on the southern border. There are 2 water wells, both with submergible pumps. Water is also piped under ground to water troughs located in several food plots.

#### **Area Maps**

Frio County, Texas

## **Area Maps**