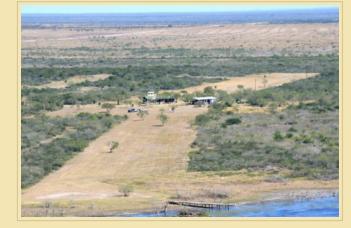

### LOCATION:

Approximately 12 miles south of Fowlerton along Cameron Lane or 30 miles east of Cotulla on FM 624. This ranch is part of the Cameron Big Alamo pasture located adjacent to the 40,000 + ac Briscoe Ranch, Green Ranch headquarters.

### Area Maps

## SOLD LaSalle County Ranch

TINA KAHLIG<br/>& Associates REAL ESTATESOLD<br/>LaSal

LaSalle, TX

Area Maps

## A KAHIIG SOLD LaSalle County Ranch

LaSalle, TX

& Associates REAL ESTATE

**Area Maps** 