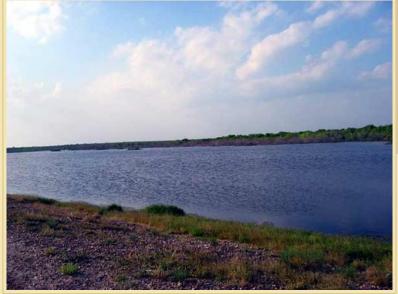

### WATER:

There is a shared carrizo water well with water piped to three, 6-foot metal water troughs and to the headquaters. There are 3 tanks, (40 acres, 20 acres, and a 5 acre in surface area). There are other tank locations on the creek drainages and this is excellent tank country.