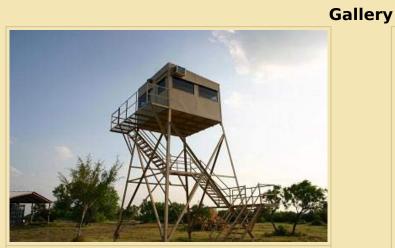

### **IMPROVEMENTS:**

The ranch has a Cabin with 3 bedrooms and 2 baths (1,680 +-sq ft) which is constructed of cedar, bordered with rock; with a green metal roof; a 40 x 40 ft pole barn and 40 ft. Storage container; walk-in cooler on a covered concrete slab with a metal roof; food plots and is entirely high fenced. Recently added DMP pens and deer breeding pens.