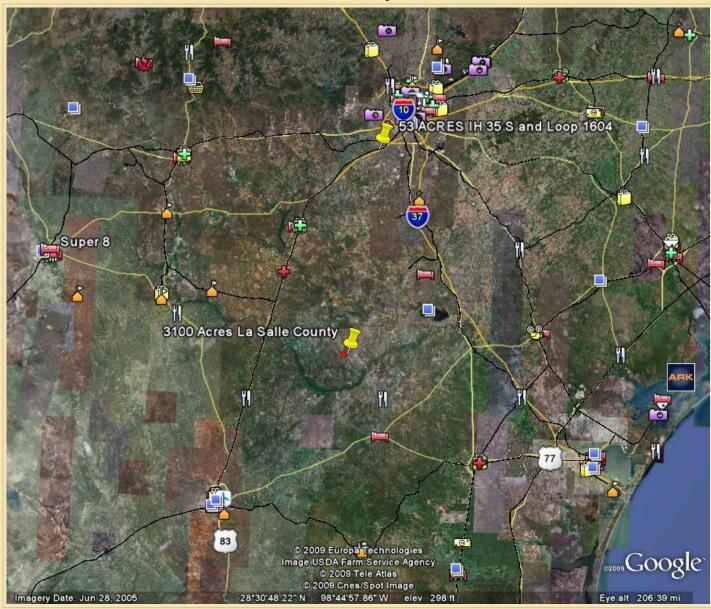

### LOCATION:

Approximately 12 miles south of Fowlerton along Cameron Lane or 30 miles east of Cotulla on FM 624. This ranch is part of the Cameron Big Alamo pasture located adjacent to the 40,000 + ac Briscoe Ranch, Green Ranch headquarters.

### Area Maps

## SOLD LaSalle County Ranch

TINA KAHLIG<br/>& Associates REAL ESTATESOLD<br/>LaSal

LaSalle, TX

Area Maps

## A KAHIIG SOLD LaSalle County Ranch

LaSalle, TX

& Associates REAL ESTATE

**Area Maps** 