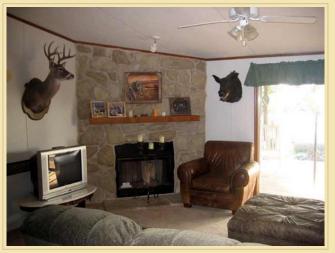

### **IMPROVEMENTS:**

The ranch has a Cabin with 3 bedrooms and 2 baths (1,680 +-sq ft) which is constructed of cedar, bordered with rock; with a green metal roof; a 40 x 40 ft pole barn and 40 ft. Storage container; walk-in cooler on a covered concrete slab with a metal roof; food plots and is entirely high fenced. Recently added DMP pens and deer breeding pens.

### Gallery