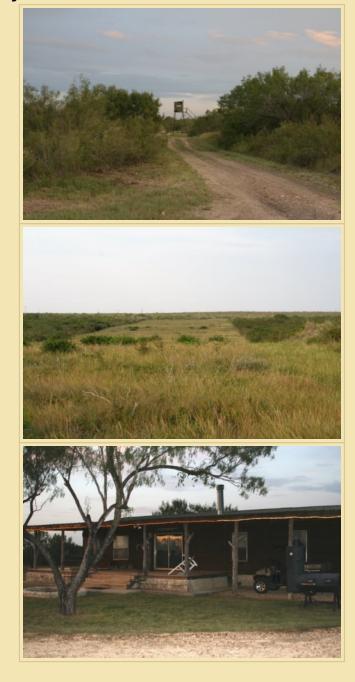

### **IMPROVEMENTS:**

The ranch has a Cabin with 3 bedrooms and 2 baths (1,680 +-sq ft) which is constructed of cedar, bordered with rock; with a green metal roof; a 40 x 40 ft pole barn and 40 ft. Storage container; walk-in cooler on a covered concrete slab with a metal roof; food plots and is entirely high fenced. Recently added DMP pens and deer breeding pens.

### HUNTING:

By any standard you care to use, this Ranch is one of the best ranches for trophy deer in all of South Texas. It has a long-standing history of producing big buck contest winners. The Cameron, originally 38,000 acres in size was owned for nearly 50 years by the Welder family. This 3,100 acres, consisting of the east half of the Big Alamo pasture which was rumored to be the part that Mr. Welder hunted. This piece literally is the Best of The Best.

### Gallery