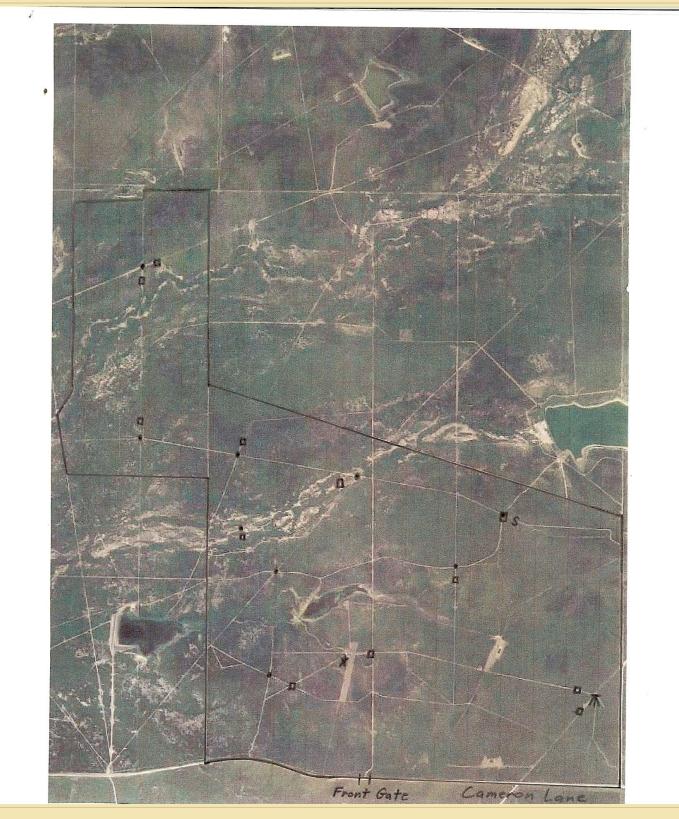

### WATER:

There is a shared carrizo water well with water piped to three, 6-foot metal water troughs and to the headquaters. There are 3 tanks, (40 acres, 20 acres, and a 5 acre in surface area). There are other tank locations on the creek drainages and this is excellent tank country.

### **IMPROVEMENTS:**

The ranch has a Cabin with 3 bedrooms and 2 baths (1,680 +-sq ft) which is constructed of cedar, bordered with rock; with a green metal roof; a 40 x 40 ft pole barn and 40 ft. Storage container; walk-in cooler on a covered concrete slab with a metal roof; food plots and is entirely high fenced. Recently added DMP pens and deer breeding pens.

### Area Maps

## SOLD LaSalle County Ranch

TINA KAHLIG<br/>& Associates REAL ESTATESOLD<br/>LaSal

LaSalle, TX

Area Maps

## A KAHIIG SOLD LaSalle County Ranch

LaSalle, TX

& Associates REAL ESTATE

**Area Maps** 