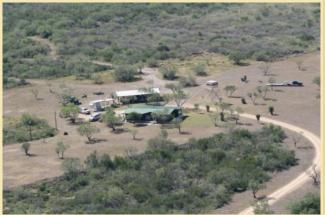

### LOCATION:

Approximately 12 miles south of Fowlerton along Cameron Lane or 30 miles east of Cotulla on FM 624. This ranch is part of the Cameron Big Alamo pasture located adjacent to the 40,000 + ac Briscoe Ranch, Green Ranch headquarters.

### **IMPROVEMENTS:**

The ranch has a Cabin with 3 bedrooms and 2 baths (1,680 +-sq ft) which is constructed of cedar, bordered with rock; with a green metal roof; a 40 x 40 ft pole barn and 40 ft. Storage container; walk-in cooler on a covered concrete slab with a metal roof; food plots and is entirely high fenced. Recently added DMP pens and deer breeding pens.

### HUNTING:

By any standard you care to use, this Ranch is one of the best ranches for trophy deer in all of South Texas. It has a long-standing history of producing big buck contest winners. The Cameron, originally 38,000 acres in size was owned for nearly 50 years by the Welder family. This 3,100 acres, consisting of the east half of the Big Alamo pasture which was rumored to be the part that Mr. Welder hunted. This piece literally is the Best of The Best.