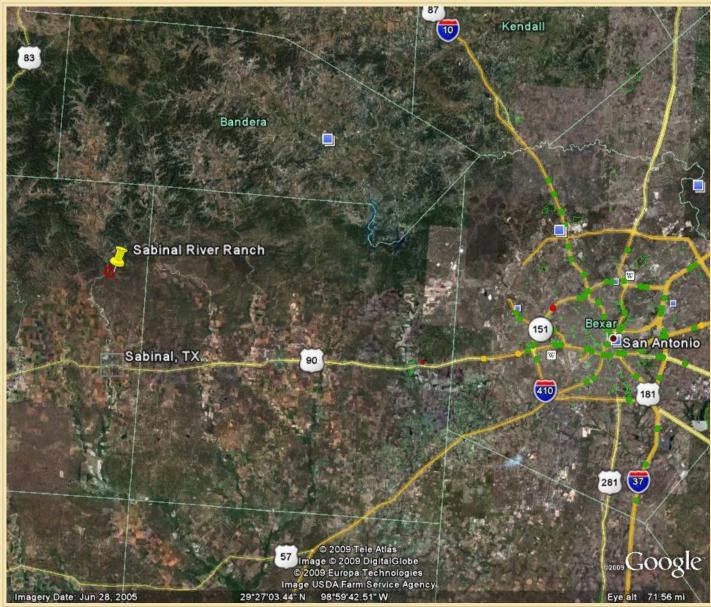

## **510 Acres Uvalde County**

Uvalde, Texas

a kahl

& Associates REAL ESTATE

IG

**Area Maps** 

## **510 Acres Uvalde County**

Uvalde, Texas

A KAHLIG

& Associates REAL ESTATE

Area Maps