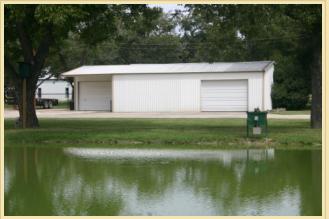

Beautiful manicured home on 2.6 acres fabulous for entertaining!! Stone fireplace, Game room up stairs, 3 bedrooms down, Custom cabinets and built ins, Wired for surround sound, firepit, gazebo, Professional weight room/office detached, Dog kennel, lake stocked with catfish, 20+-mature pecan trees, both city water and well on property. Lg concrete sidewalks & driveways. This home in the city would be double the price! Great for home/business! See floor plan! Great country living! You will love it!