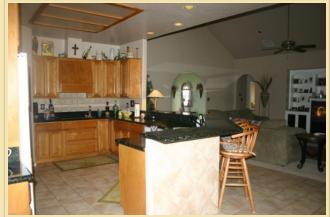

Beautiful manicured home on 2.6 acres fabulous for entertaining!! Stone fireplace, Game room up stairs, 3 bedrooms down, Custom cabinets and built ins, Wired for surround sound, firepit, gazebo, Professional weight room/office detached, Dog kennel, lake stocked with catfish, 20+-mature pecan trees, both city water and well on property. Lg concrete sidewalks & driveways. This home in the city would be double the price! Great for home/business! See floor plan! Great country living! You will love it!