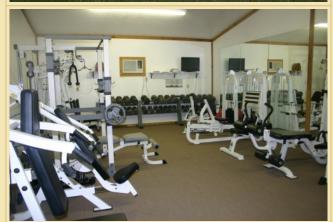

#### **Facts**

Acreage 2.69

**County** Medina County

**State** Texas Listing Price \$343,500

Listing #

Drastic reduction...ready to sell. You will not be disappointed! Detached garage currently used as workout room could be a business or office. 3 minutes from IH 35. Close to A&M and Toyota! Quiet neighborhood.

Beautiful manicured home on 2.6 acres fabulous for entertaining!! Stone fireplace, Game room up stairs, 3 bedrooms down, Custom cabinets and built ins, Wired for surround sound, firepit, gazebo, Professional weight room/office detached, Dog kennel, lake stocked with catfish, 20+-mature pecan trees, both city water and well on property. Lg concrete sidewalks & driveways. This home in the city would be double the price! Great for home/business! See floor plan! Great country living! You will love it!