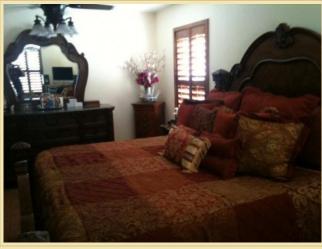

The property is 15 +- brush currently under agriculture tax exemption with the exception of the the property where the home exists.

The improvements include:

A beautiful lodge style brick home with a beautiful view (constructed in 2004); 3 bedrooms and 2 Baths Approx 2600+-SF, metal roof, fireplace,large open living, & kitchen, ceramic tile floors, cedar beams in the living room; plantation shutters, yard is fenced, front porch 5 ft x 25 ft, Outdoor kitchen (28 ft x 28 ft)area with built in seating and sink, area,automatic sprinkle system, automactic gate opener