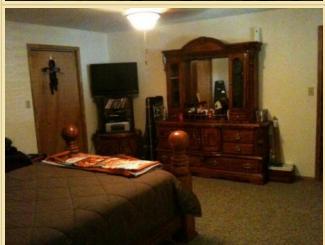

The property is 15 +- brush currently under agriculture tax exemption with the exception of the the property where the home exists.

The improvements include:

A beautiful lodge style brick home with a beautiful view (constructed in 2004); 3 bedrooms and 2 Baths Approx 2600+-SF, metal roof, fireplace,large open living, & kitchen, ceramic tile floors, cedar beams in the living room; plantation shutters, yard is fenced, front porch 5 ft x 25 ft, Outdoor kitchen (28 ft x 28 ft)area with built in seating and sink, area,automatic sprinkle system, automactic gate opener