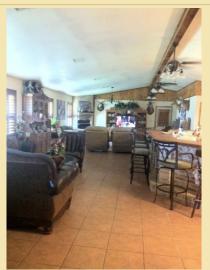

The property is 15 +- brush currently under agriculture tax exemption with the exception of the the property where the home exists.

The improvements include:

A beautiful lodge style brick home with a beautiful view (constructed in 2004); 3 bedrooms and 2 Baths Approx 2600+-SF, metal roof, fireplace,large open living, & kitchen, ceramic tile floors, cedar beams in the living room; plantation shutters, yard is fenced, front porch 5 ft x 25 ft, Outdoor kitchen (28 ft x 28 ft)area with built in seating and sink, area,automatic sprinkle system, automactic gate opener