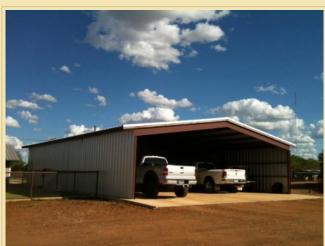

1 bedroom apartment with a recording studio/ office;

40 Ft. x 60 Ft. Metal structure with concrete floor with a 20 Ft. x 20 Ft. enclosure; storage container approximately 10 ft x 60 Ft; Horse pens (25 ft x 40 ft+-); perimeter is fenced with one cross-fence dividing the property;