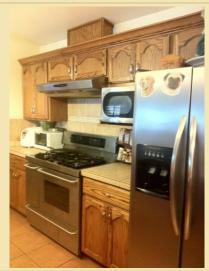

The property is 15 +- brush currently under agriculture tax exemption with the exception of the the property where the home exists.

The improvements include:

A beautiful lodge style brick home with a beautiful view (constructed in 2004); 3 bedrooms and 2 Baths Approx 2600+-SF, metal roof, fireplace,large open living, & kitchen, ceramic tile floors, cedar beams in the living room; plantation shutters, yard is fenced, front porch 5 ft x 25 ft, Outdoor kitchen (28 ft x 28 ft)area with built in seating and sink, area,automatic sprinkle system, automactic gate opener