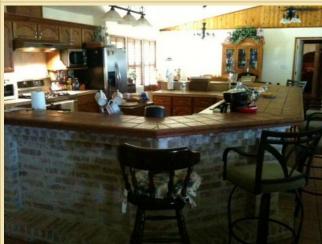

The property is 15 +- brush currently under agriculture tax exemption with the exception of the the property where the home exists.

The improvements include:

A beautiful lodge style brick home with a beautiful view (constructed in 2004); 3 bedrooms and 2 Baths Approx 2600+-SF, metal roof, fireplace,large open living, & kitchen, ceramic tile floors, cedar beams in the living room; plantation shutters, yard is fenced, front porch 5 ft x 25 ft, Outdoor kitchen (28 ft x 28 ft)area with built in seating and sink, area,automatic sprinkle system, automactic gate opener