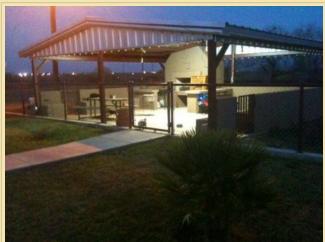

The property is 15 +- brush currently under agriculture tax exemption with the exception of the the property where the home exists.

The improvements include:

A beautiful lodge style brick home with a beautiful view (constructed in 2004); 3 bedrooms and 2 Baths Approx 2600+-SF, metal roof, fireplace,large open living, & kitchen, ceramic tile floors, cedar beams in the living room; plantation shutters, yard is fenced, front porch 5 ft x 25 ft, Outdoor kitchen (28 ft x 28 ft)area with built in seating and sink, area,automatic sprinkle system, automactic gate opener