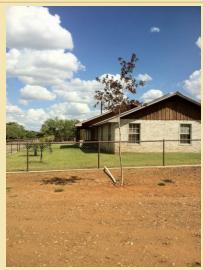

The property is 15 +- brush currently under agriculture tax exemption with the exception of the the property where the home exists.

The improvements include:

A beautiful lodge style brick home with a beautiful view (constructed in 2004); 3 bedrooms and 2 Baths Approx 2600+-SF, metal roof, fireplace,large open living, & kitchen, ceramic tile floors, cedar beams in the living room; plantation shutters, yard is fenced, front porch 5 ft x 25 ft, Outdoor kitchen (28 ft x 28 ft)area with built in seating and sink, area,automatic sprinkle system, automactic gate opener