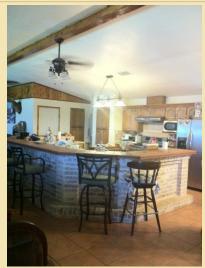

The property is 15 +- brush currently under agriculture tax exemption with the exception of the the property where the home exists.

The improvements include:

A beautiful lodge style brick home with a beautiful view (constructed in 2004); 3 bedrooms and 2 Baths Approx 2600+-SF, metal roof, fireplace,large open living, & kitchen, ceramic tile floors, cedar beams in the living room; plantation shutters, yard is fenced, front porch 5 ft x 25 ft, Outdoor kitchen (28 ft x 28 ft)area with built in seating and sink, area,automatic sprinkle system, automactic gate opener