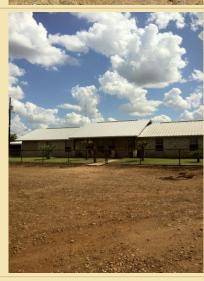

The property is 15 +- brush currently under agriculture tax exemption with the exception of the the property where the home exists.

The improvements include:

A beautiful lodge style brick home with a beautiful view (constructed in 2004); 3 bedrooms and 2 Baths Approx 2600+-SF, metal roof, fireplace,large open living, & kitchen, ceramic tile floors, cedar beams in the living room; plantation shutters, yard is fenced, front porch 5 ft x 25 ft, Outdoor kitchen (28 ft x 28 ft)area with built in seating and sink, area,automatic sprinkle system, automactic gate opener